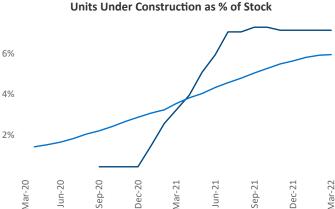

## Augusta March 2022

**Augusta** is the **103rd** largest multifamily market with **27,402** completed units and **4,891** units in development, **1,959** of which have already broken ground.

New lease asking **rents** are at \$1,114, up 12.8% ▲ from the previous year placing Augusta at 57th overall in year-over-year rent growth.