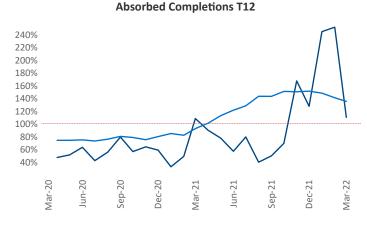

Multifamily housing **demand** has been rising with **614** ▲ net units absorbed over the past twelve months. This is down **-189** ▼ units from the previous year's gain of **803** ▲ absorbed units.

**Employment** in Augusta has grown by **1.0%** ▲ over the past 12 months, while hourly wages have risen by **2.6%** ▲ YoY to **\$26.63** according to the *Bureau of Labor Statistics*.