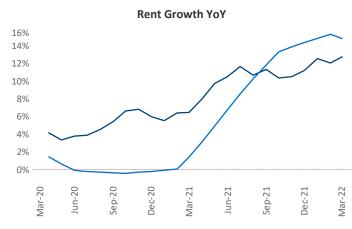

## Augusta March 2022

**Augusta** is the **103rd** largest multifamily market with **27,402** completed units and **4,891** units in development, **1,959** of which have already broken ground.

New lease asking **rents** are at \$1,114, up 12.8% ▲ from the previous year placing Augusta at 57th overall in year-over-year rent growth.