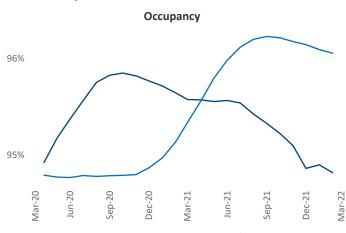

Multifamily housing **demand** has been rising with **614** ▲ net units absorbed over the past twelve months. This is down **-189** ▼ units from the previous year's gain of **803** ▲ absorbed units.

**Employment** in Augusta has grown by **1.0%** ▲ over the past 12 months, while hourly wages have risen by **2.6%** ▲ YoY to **\$26.63** according to the *Bureau of Labor Statistics*.