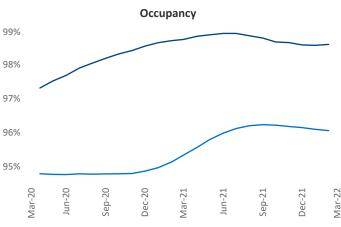

New lease asking **rents** are at \$1,495, up 14.5% ▲ from the previous year placing Allentown-Bethlehem at 40th overall in year-over-year rent growth.

Multifamily housing **demand** has been rising with **235** ▲ net units absorbed over the past twelve months. This is down -848 ▼ units from the previous year's gain of **1,083** ▲ absorbed units.