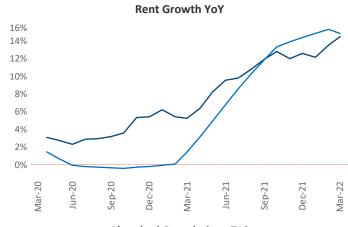

New lease asking **rents** are at \$1,495, up 14.5% ▲ from the previous year placing Allentown-Bethlehem at 40th overall in year-over-year rent growth.

Multifamily housing **demand** has been rising with **235** ▲ net units absorbed over the past twelve months. This is down -848 ▼ units from the previous year's gain of **1,083** ▲ absorbed units.