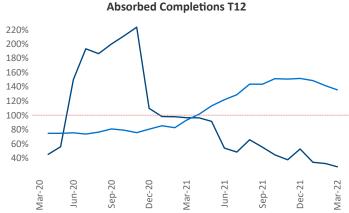

New lease asking **rents** are at \$1,495, up 14.5% ▲ from the previous year placing Allentown-Bethlehem at 40th overall in year-over-year rent growth.

Multifamily housing **demand** has been rising with **235** ▲ net units absorbed over the past twelve months. This is down -848 ▼ units from the previous year's gain of **1,083** ▲ absorbed units.