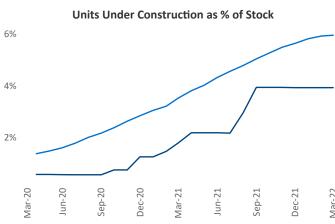

## Allentown-Bethlehem March 2022

**Allentown-Bethlehem** is the **98th** largest multifamily market with **32,038** completed units and **6,674** units in development, **1,259** of which have already broken ground.