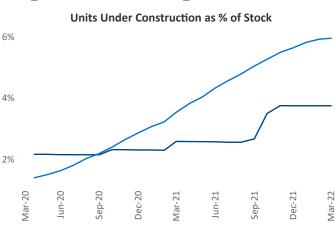

## Albany March 2022

**Albany** is the **67th** largest multifamily market with **55,850** completed units and **17,200** units in development, **2,089** of which have already broken ground.

New lease asking **rents** are at \$1,380, up 8% ▲ from the previous year placing Albany at 109th overall in year-over-year rent growth.