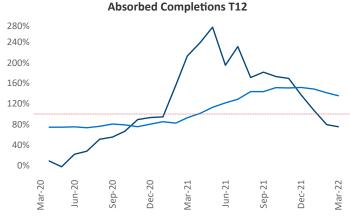

Multifamily housing **demand** has been rising with **1,121** ▲ net units absorbed over the past twelve months. This is down **-486** ▼ units from the previous year's gain of **1,607** ▲ absorbed units.