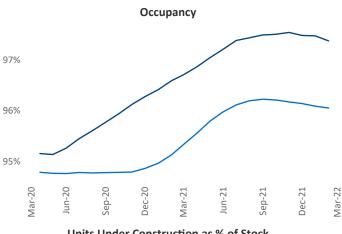

Multifamily housing **demand** has been rising with **1,121** ▲ net units absorbed over the past twelve months. This is down **-486** ▼ units from the previous year's gain of **1,607** ▲ absorbed units.