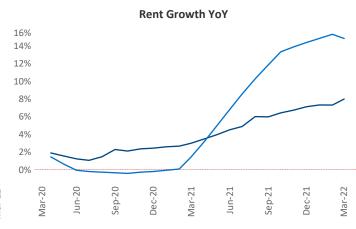

## Albany March 2022

**Albany** is the **67th** largest multifamily market with **55,850** completed units and **17,200** units in development, **2,089** of which have already broken ground.

New lease asking **rents** are at \$1,380, up 8% ▲ from the previous year placing Albany at 109th overall in year-over-year rent growth.