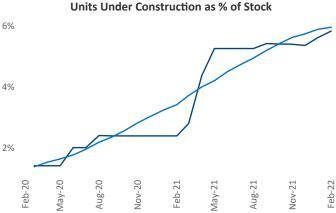

Wichita Contacts

Vichita Jeff Adler

February 2022 Vice President

Jeff.Adler@yardi.com

Liliana Malai Senior PPC Specialist Liliana.Malai@yardi.com

Wichita is the 92nd largest multifamily market with 34,281 completed units and 3,790 units in development, 1,999 of which have already broken ground.