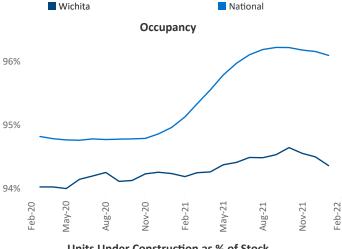

ruary 2022 Vice President

Jeff.Adler@yardi.com

Liliana Malai Senior PPC Specialist Liliana.Malai@yardi.com

Wichita is the 92nd largest multifamily market with 34,281 completed units and 3,790 units in development, 1,999 of which have already broken ground.

New lease asking **rents** are at \$761, up 9.3% ▲ from the previous year placing Wichita at 95th overall in year-over-year rent growth.

Multifamily housing **demand** has been rising with  $362 \triangle$  net units absorbed over the past 12 months. This is up  $6 \triangle$  units from the previous year's gain of  $356 \triangle$  absorbed units.

**Employment** in Wichita has grown by **3.1%** △ over the past 12 months, while hourly wages have risen by **5.7%** △ YoY to **\$25.67** according to the *Bureau of Labor Statistics*.