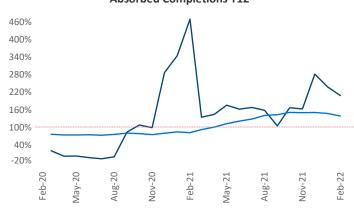

New lease asking **rents** are at \$761, up 9.3% ▲ from the previous year placing Wichita at 95th overall in year-over-year rent growth.

Multifamily housing **demand** has been rising with  $362 \triangle$  net units absorbed over the past 12 months. This is up  $6 \triangle$  units from the previous year's gain of  $356 \triangle$  absorbed units.