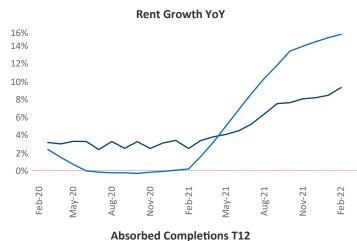

New lease asking **rents** are at \$761, up 9.3% ▲ from the previous year placing Wichita at 95th overall in year-over-year rent growth.

Multifamily housing **demand** has been rising with  $362 \triangle$  net units absorbed over the past 12 months. This is up  $6 \triangle$  units from the previous year's gain of  $356 \triangle$  absorbed units.