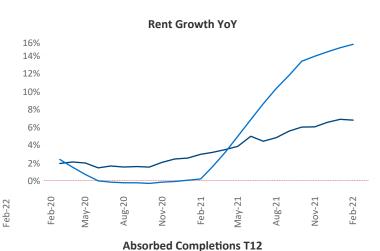

New lease asking **rents** are at \$2,072, up 6.7% ▲ from the previous year placing White Plains at **115th** overall in year-over-year rent growth.

Multifamily housing **demand** has been rising with **2,246** ▲ net units absorbed over the past 12 months. This is up **396** ▲ units from the previous year's gain of **1,850** ▲ absorbed units.