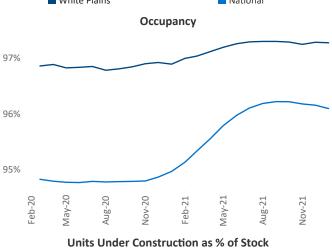

New lease asking **rents** are at \$2,072, up 6.7% ▲ from the previous year placing White Plains at **115th** overall in year-over-year rent growth.

Multifamily housing **demand** has been rising with **2,246** ▲ net units absorbed over the past 12 months. This is up **396** ▲ units from the previous year's gain of **1,850** ▲ absorbed units.