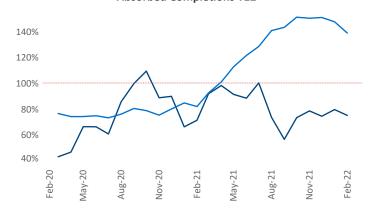

New lease asking **rents** are at \$2,072, up 6.7% ▲ from the previous year placing White Plains at **115th** overall in year-over-year rent growth.

Multifamily housing **demand** has been rising with **2,246** ▲ net units absorbed over the past 12 months. This is up **396** ▲ units from the previous year's gain of **1,850** ▲ absorbed units.