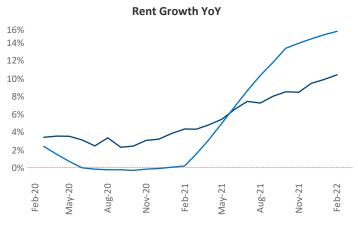

New lease asking **rents** are at **\$900**, up **10.4%** ▲ from the previous year placing Toledo at **88th** overall in year-over-year rent growth.

Multifamily housing **demand** has been rising with **97** ▲ net units absorbed over the past 12 months. This is down -**559** ▼ units from the previous year's gain of **656** ▲ absorbed units.