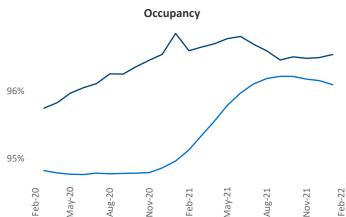

New lease asking **rents** are at **\$900**, up **10.4%** ▲ from the previous year placing Toledo at **88th** overall in year-over-year rent growth.

Multifamily housing **demand** has been rising with **97** ▲ net units absorbed over the past 12 months. This is down -**559** ▼ units from the previous year's gain of **656** ▲ absorbed units.