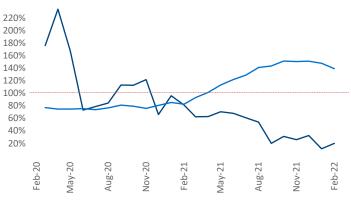

New lease asking **rents** are at **\$900**, up **10.4%** ▲ from the previous year placing Toledo at **88th** overall in year-over-year rent growth.

Multifamily housing **demand** has been rising with **97** ▲ net units absorbed over the past 12 months. This is down -**559** ▼ units from the previous year's gain of **656** ▲ absorbed units.