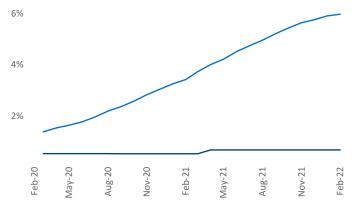

New lease asking **rents** are at **\$900**, up **10.4%** ▲ from the previous year placing Toledo at **88th** overall in year-over-year rent growth.

Multifamily housing **demand** has been rising with **97** ▲ net units absorbed over the past 12 months. This is down -**559** ▼ units from the previous year's gain of **656** ▲ absorbed units.