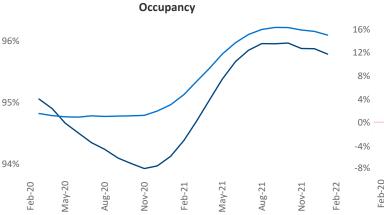

New lease asking **rents** are at **\$2,095**, up **16.3%** from the previous year placing Seattle at **33rd** overall in year-over-year rent growth.

Multifamily housing **demand** has been rising with **15,018** ▲ net units absorbed over the past 12 months. This is up **10,743** ▲ units from the previous year's gain of **4,275** ▲ absorbed units.