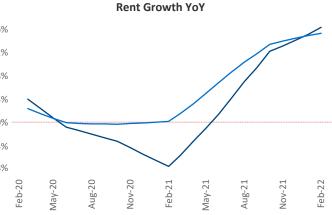

New lease asking **rents** are at **\$2,095**, up **16.3%** from the previous year placing Seattle at **33rd** overall in year-over-year rent growth.

Multifamily housing **demand** has been rising with **15,018** ▲ net units absorbed over the past 12 months. This is up **10,743** ▲ units from the previous year's gain of **4,275** ▲ absorbed units.