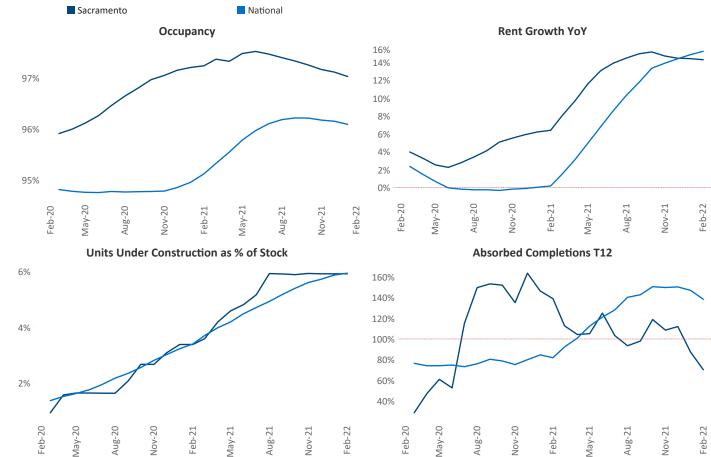

New lease asking **rents** are at \$1,888, up 14.4% ▲ from the previous year placing Sacramento at 43rd overall in year-over-year rent growth.

Multifamily housing **demand** has been rising with **1,950** ▲ net units absorbed over the past 12 months. This is down **-1,470** ▼ units from the previous year's gain of **3,420** ▲ absorbed units.