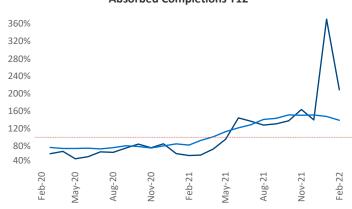

New lease asking **rents** are at \$1,738, up 10.5% ▲ from the previous year placing Providence at 86th overall in year-over-year rent growth.

Multifamily housing **demand** has been rising with **650** ▲ net units absorbed over the past 12 months. This is down **-22** ▼ units from the previous year's gain of **672** ▲ absorbed units.