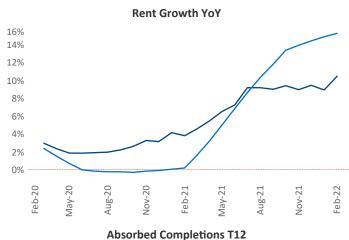

New lease asking **rents** are at \$1,738, up 10.5% ▲ from the previous year placing Providence at 86th overall in year-over-year rent growth.

Multifamily housing **demand** has been rising with **650** ▲ net units absorbed over the past 12 months. This is down **-22** ▼ units from the previous year's gain of **672** ▲ absorbed units.