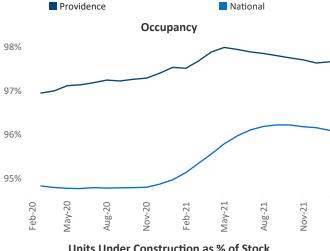

t
February 2022 Jeff.Adler@yardi.com

Liliana Malai Senior PPC Specialist Liliana.Malai@yardi.com

**Providence** is the **71st** largest multifamily market with **53,918** completed units and **10,692** units in development, **901** of which have already broken ground.

New lease asking **rents** are at \$1,738, up 10.5% ▲ from the previous year placing Providence at 86th overall in year-over-year rent growth.

Multifamily housing **demand** has been rising with **650** ▲ net units absorbed over the past 12 months. This is down **-22** ▼ units from the previous year's gain of **672** ▲ absorbed units.

**Employment** in Providence has grown by **4.5**% ▲ over the past 12 months, while hourly wages have risen by **4.3**% ▲ YoY to **\$30.49** according to the *Bureau of Labor Statistics*.



Feb-22