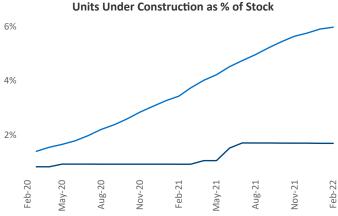

Vice President
February 2022 Jeff.Adler@yardi.com

Liliana Malai Senior PPC Specialist Liliana.Malai@yardi.com

**Providence** is the **71st** largest multifamily market with **53,918** completed units and **10,692** units in development, **901** of which have already broken ground.