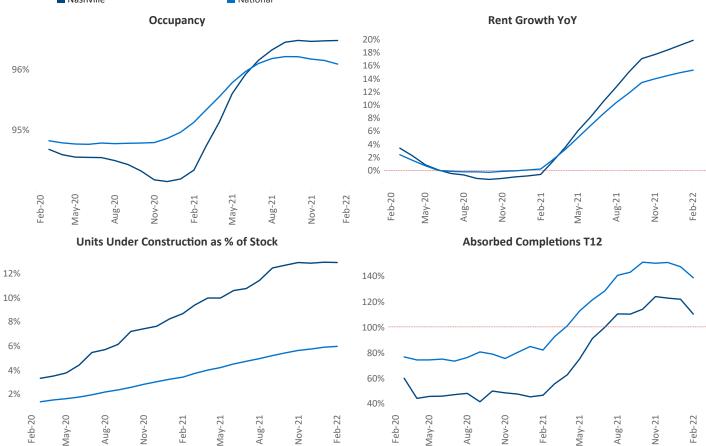

New lease asking rents are at \$1,558, up 19.8% ▲ from the previous year placing Nashville at 16th overall in year-over-year rent growth.

Multifamily housing demand has been rising with 9,216 A net units absorbed over the past 12 months. This is up **5,417** ▲ units from the previous year's gain of **3,799** ▲ absorbed units.

**Employment** in Nashville has grown by **6.2%** ▲ over the past 12 months, while hourly wages have risen by 6.2% ▲ YoY to \$31.01 according to the Bureau of Labor Statistics.