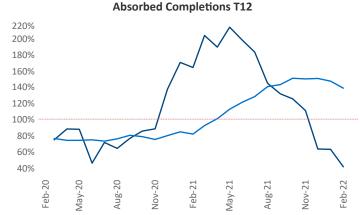

New lease asking rents are at \$1,090, up 12.6% ▲ from the previous year placing Mobile at 62nd overall in year-over-year rent growth.

Multifamily housing **demand** has been rising with **252** ▲ net units absorbed over the past 12 months. This is down -876 ▼ units from the previous year's gain of 1,128 ▲ absorbed units.