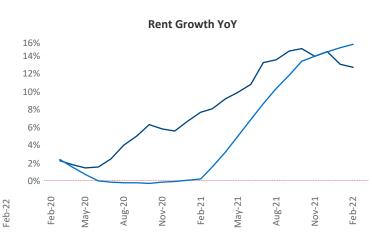

New lease asking rents are at \$1,090, up 12.6% ▲ from the previous year placing Mobile at 62nd overall in year-over-year rent growth.

Multifamily housing **demand** has been rising with **252** ▲ net units absorbed over the past 12 months. This is down -876 ▼ units from the previous year's gain of 1,128 ▲ absorbed units.