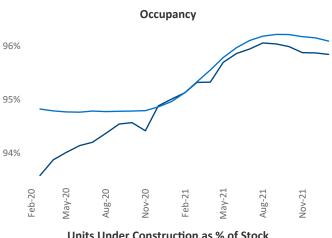

Contacts Mobile Jeff Adler Vice President

February 2022 <u>Jeff.Adler@yardi.com</u>

Liliana Malai Senior PPC Specialist Liliana.Malai@yardi.com

Mobile is the 94th largest multifamily market with 33,588 completed units and 2,989 units in development, 285 of which have already broken ground.

New lease asking rents are at \$1,090, up 12.6% ▲ from the previous year placing Mobile at 62nd overall in year-over-year rent growth.

Multifamily housing **demand** has been rising with **252** ▲ net units absorbed over the past 12 months. This is down -876 ▼ units from the previous year's gain of 1,128 ▲ absorbed units.

**Employment** in Mobile has grown by **3.1%** ▲ over the past 12 months, while hourly wages have risen by 1.4% ▲ YoY to \$26.65 according to the Bureau of Labor Statistics.