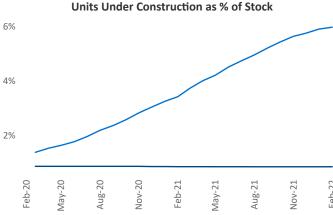

Contacts Mobile Jeff Adler Vice President

February 2022 <u>Jeff.Adler@yardi.com</u>

Liliana Malai Senior PPC Specialist Liliana.Malai@yardi.com

Mobile is the 94th largest multifamily market with 33,588 completed units and 2,989 units in development, 285 of which have already broken ground.