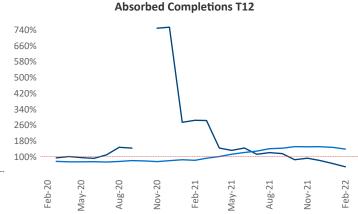

New lease asking **rents** are at **\$961**, up **15.6%** ▲ from the previous year placing Fort Wayne at **36th** overall in year-over-year rent growth.

Multifamily housing **demand** has been rising with **235** ▲ net units absorbed over the past 12 months. This is down **-305** ▼ units from the previous year's gain of **540** ▲ absorbed units.