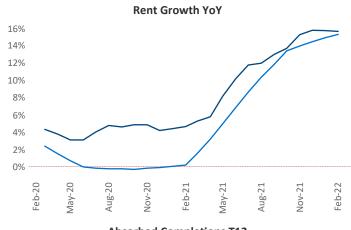

New lease asking **rents** are at **\$961**, up **15.6%** ▲ from the previous year placing Fort Wayne at **36th** overall in year-over-year rent growth.

Multifamily housing **demand** has been rising with **235** ▲ net units absorbed over the past 12 months. This is down **-305** ▼ units from the previous year's gain of **540** ▲ absorbed units.