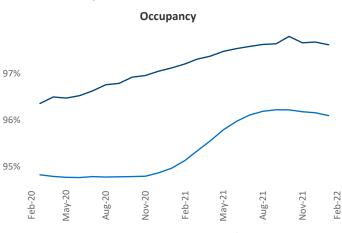

r
Vice President

Jeff.Adler@yardi.com

Liliana Malai Senior PPC Specialist Liliana.Malai@yardi.com

**Fort Wayne** is the **104th** largest multifamily market with **27,062** completed units and **4,120** units in development, **1,071** of which have already broken ground.

New lease asking **rents** are at **\$961**, up **15.6%** ▲ from the previous year placing Fort Wayne at **36th** overall in year-over-year rent growth.

Multifamily housing **demand** has been rising with **235** ▲ net units absorbed over the past 12 months. This is down **-305** ▼ units from the previous year's gain of **540** ▲ absorbed units.

Employment in Fort Wayne has grown by 3.2% ▲ over the past 12 months, while hourly wages have risen by 10.8% ▲ YoY to \$30.18 according to the *Bureau of Labor Statistics*.