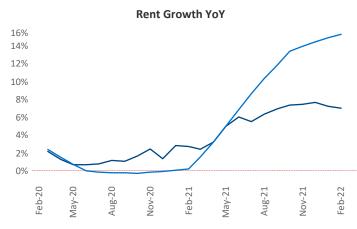

New lease asking **rents** are at \$1,128, up 7% ▲ from the previous year placing Corpus Christi at 113th overall in year-over-year rent growth.

Multifamily housing **demand** has been rising with **629** ▲ net units absorbed over the past 12 months. This is down **-286** ▼ units from the previous year's gain of **915** ▲ absorbed units.