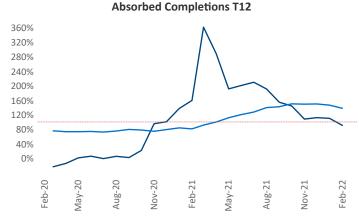

New lease asking **rents** are at \$1,128, up 7% ▲ from the previous year placing Corpus Christi at 113th overall in year-over-year rent growth.

Multifamily housing **demand** has been rising with **629** ▲ net units absorbed over the past 12 months. This is down **-286** ▼ units from the previous year's gain of **915** ▲ absorbed units.