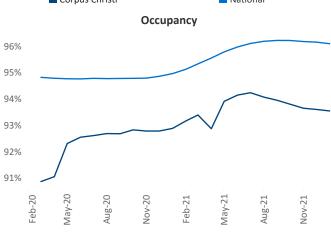

ent
Jeff.Adler@yardi.com

Liliana Malai Senior PPC Specialist Liliana.Malai@yardi.com

**Corpus Christi** is the **90th** largest multifamily market with **35,882** completed units and **6,169** units in development, **1,488** of which have already broken ground.

New lease asking **rents** are at \$1,128, up 7% ▲ from the previous year placing Corpus Christi at 113th overall in year-over-year rent growth.

Multifamily housing **demand** has been rising with **629** ▲ net units absorbed over the past 12 months. This is down **-286** ▼ units from the previous year's gain of **915** ▲ absorbed units.

**Employment** in Corpus Christi has grown by **3.8%** ▲ over the past 12 months, while hourly wages have risen by **5.0%** ▲ YoY to **\$26.74** according to the *Bureau of Labor Statistics*.



Feb-22