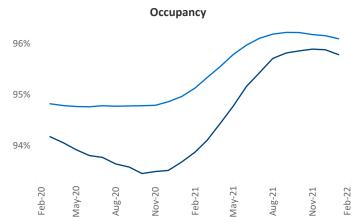

New lease asking **rents** are at **\$1,703**, up **22.1%** from the previous year placing Austin at **8th** overall in year-over-year rent growth.

Multifamily housing **demand** has been rising with **20,821** ▲ net units absorbed over the past 12 months. This is up **11,662** ▲ units from the previous year's gain of **9,159** ▲ absorbed units.