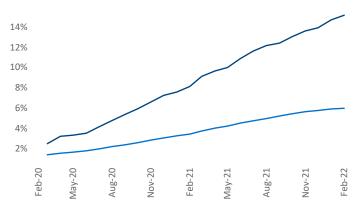

**Employment** in Austin has grown by **9.7%** ▲ over the past 12 months, while hourly wages have risen by **5.3%** ▲ YoY to **\$32.00** according to the *Bureau of Labor Statistics*.

**Units Under Construction as % of Stock** 