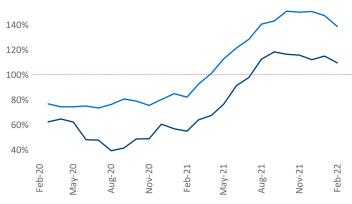

New lease asking **rents** are at **\$1,703**, up **22.1%** from the previous year placing Austin at **8th** overall in year-over-year rent growth.

Multifamily housing **demand** has been rising with **20,821** ▲ net units absorbed over the past 12 months. This is up **11,662** ▲ units from the previous year's gain of **9,159** ▲ absorbed units.