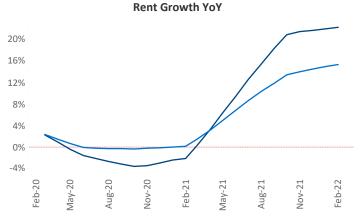

New lease asking **rents** are at **\$1,703**, up **22.1%** from the previous year placing Austin at **8th** overall in year-over-year rent growth.

Multifamily housing **demand** has been rising with **20,821** ▲ net units absorbed over the past 12 months. This is up **11,662** ▲ units from the previous year's gain of **9,159** ▲ absorbed units.