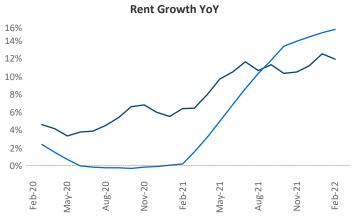

New lease asking **rents** are at **\$1,096**, up **12%** from the previous year placing Augusta at 68th overall in year-over-year rent growth.

Multifamily housing **demand** has been rising with **724** A net units absorbed over the past 12 months. This is up 222 units from the previous year's gain of **502** A absorbed units.