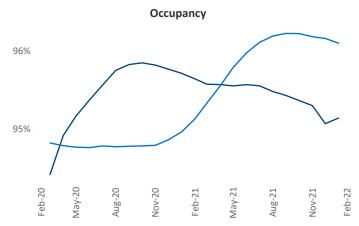

## Yardi Matrix





**Units Under Construction as % of Stock** 



Contacts Augusta Jeff Adler Vice President February 2022 Jeff.Adler@yardi.com

Liliana Malai Senior PPC Specialist Liliana.Malai@yardi.com

Augusta is the 103rd largest multifamily market with 27,402 completed units and 4,490 units in development, 1,374 of which have already broken ground.

New lease asking **rents** are at **\$1,096**, up **12%** from the previous year placing Augusta at 68th overall in year-over-year rent growth.

Multifamily housing **demand** has been rising with **724** A net units absorbed over the past 12 months. This is up 222 units from the previous year's gain of **502** A absorbed units.

**Employment** in Augusta has grown by **1.1%** A over the past 12 months, while hourly wages have risen by 0.5% A YoY to \$26.