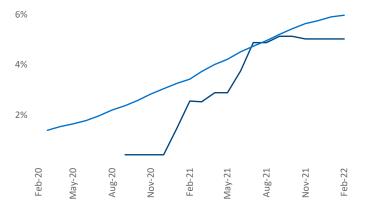

## Yardi Matrix

**Units Under Construction as % of Stock** 

Contacts Augusta Jeff Adler Vice President February 2022 Jeff.Adler@yardi.com

Liliana Malai Senior PPC Specialist Liliana.Malai@yardi.com

Augusta is the 103rd largest multifamily market with 27,402 completed units and 4,490 units in development, 1,374 of which have already broken ground.