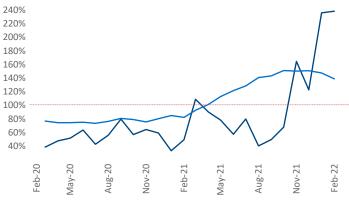

New lease asking **rents** are at **\$1,096**, up **12%** from the previous year placing Augusta at 68th overall in year-over-year rent growth.

Multifamily housing **demand** has been rising with **724** A net units absorbed over the past 12 months. This is up 222 units from the previous year's gain of **502** A absorbed units.