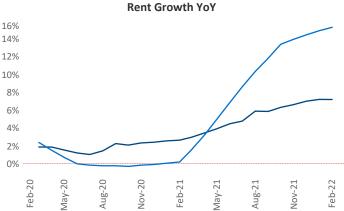

New lease asking **rents** are at **\$1,368**, up **7.2%** from the previous year placing Albany at **111th** overall in year-over-year rent growth.

Multifamily housing **demand** has been rising with **1,120** ▲ net units absorbed over the past 12 months. This is down -404 ▼ units from the previous year's gain of **1,524** ▲ absorbed units.