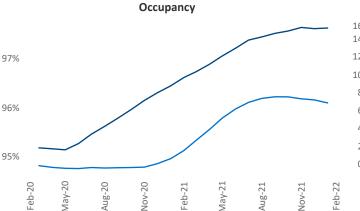

om

Adler Li esident Senio <u>Ovardi.com Liliana.</u>

Liliana Malai Senior PPC Specialist Liliana.Malai@yardi.com

Albany is the 67th largest multifamily market with 55,786 completed units and 17,264 units in development, 2,009 of which have already broken ground.

New lease asking **rents** are at **\$1,368**, up **7.2%** from the previous year placing Albany at **111th** overall in year-over-year rent growth.

Multifamily housing **demand** has been rising with **1,120** ▲ net units absorbed over the past 12 months. This is down -404 ▼ units from the previous year's gain of **1,524** ▲ absorbed units.

**Employment** in Albany has grown by **2.9%** ▲ over the past 12 months, while hourly wages have fallen by -**1.2%** ▼ YoY to **\$33.25** according to the *Bureau of Labor Statistics*.



Units Under Construction as % of Stock