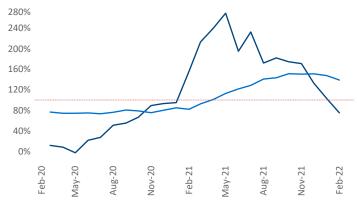

New lease asking **rents** are at **\$1,368**, up **7.2%** from the previous year placing Albany at **111th** overall in year-over-year rent growth.

Multifamily housing **demand** has been rising with **1,120** ▲ net units absorbed over the past 12 months. This is down -404 ▼ units from the previous year's gain of **1,524** ▲ absorbed units.