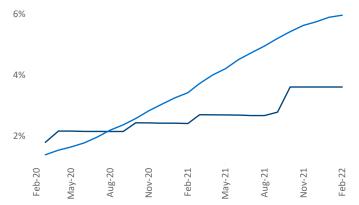

**Employment** in Albany has grown by **2.9%** ▲ over the past 12 months, while hourly wages have fallen by -**1.2%** ▼ YoY to **\$33.25** according to the *Bureau of Labor Statistics*.

Units Under Construction as % of Stock