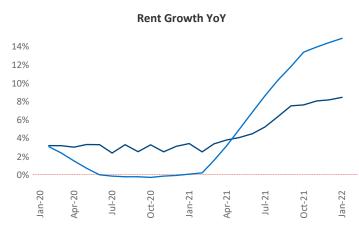

New lease asking **rents** are at \$756, up 8.5% ▲ from the previous year placing Wichita at **102nd** overall in year-over-year rent growth.

Multifamily housing **demand** has been rising with **414** ▲ net units absorbed over the past 12 months. This is up **153** ▲ units from the previous year's gain of **261** ▲ absorbed units.