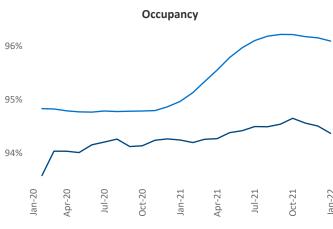

Jeff.Ad

Jeff Adler Vice President Jeff.Adler@yardi.com Liliana Malai Senior PPC Specialist Liliana.Malai@yardi.com

Contacts

Wichita is the 92nd largest multifamily market with 34,281 completed units and 3,718 units in development, 1,927 of which have already broken ground.

New lease asking **rents** are at \$756, up 8.5% ▲ from the previous year placing Wichita at **102nd** overall in year-over-year rent growth.

Multifamily housing **demand** has been rising with **414** ▲ net units absorbed over the past 12 months. This is up **153** ▲ units from the previous year's gain of **261** ▲ absorbed units.

**Employment** in Wichita has grown by **3.0%** ▲ over the past 12 months, while hourly wages have risen by **5.5%** ▲ YoY to **\$25.21** according to the *Bureau of Labor Statistics*.