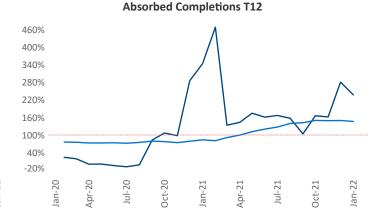

New lease asking **rents** are at \$756, up 8.5% ▲ from the previous year placing Wichita at **102nd** overall in year-over-year rent growth.

Multifamily housing **demand** has been rising with **414** ▲ net units absorbed over the past 12 months. This is up **153** ▲ units from the previous year's gain of **261** ▲ absorbed units.