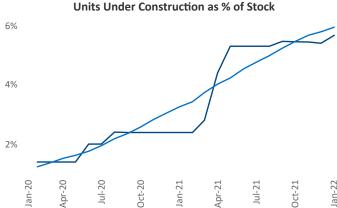

Wichita January 2022 Jeff.Ad

Jeff Adler Vice President Jeff.Adler@yardi.com Liliana Malai Senior PPC Specialist Liliana.Malai@yardi.com

Contacts

Wichita is the 92nd largest multifamily market with 34,281 completed units and 3,718 units in development, 1,927 of which have already broken ground.