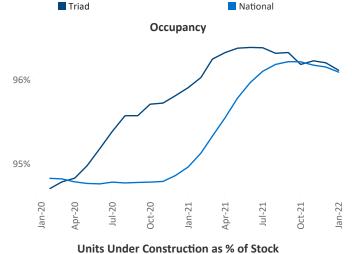

Multifamily housing **demand** has been rising with **1,263** ▲ net units absorbed over the past 12 months. This is down **-1,726** ▼ units from the previous year's gain of **2,989** ▲ absorbed units.