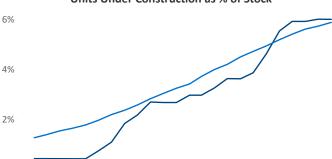

Jeff Adler Vice President Jeff.Adler@yardi.com Liliana Malai Senior PPC Specialist Liliana.Malai@yardi.com

Contacts

**Triad** is the **49th** largest multifamily market with **89,826** completed units and **18,759** units in development, **5,403** of which have already broken ground.

New lease asking **rents** are at \$1,139, up 16.5% ▲ from the previous year placing Triad at 32nd overall in year-over-year rent growth.

Multifamily housing **demand** has been rising with **1,263** ▲ net units absorbed over the past 12 months. This is down **-1,726** ▼ units from the previous year's gain of **2,989** ▲ absorbed units.

Employment in Triad has grown by 2.5% ▲ over the past 12 months, while hourly wages have risen by 8.9% ▲ YoY to \$26.50 according to the *Bureau of Labor Statistics*.





Oct-21





**Absorbed Completions T12**