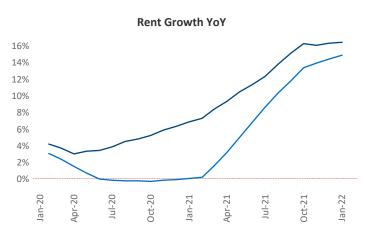

Contacts

**Triad** is the **49th** largest multifamily market with **89,826** completed units and **18,759** units in development, **5,403** of which have already broken ground.

New lease asking **rents** are at \$1,139, up 16.5% ▲ from the previous year placing Triad at 32nd overall in year-over-year rent growth.