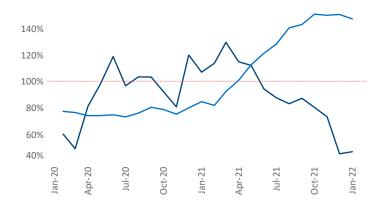

Multifamily housing **demand** has been rising with **1,263** ▲ net units absorbed over the past 12 months. This is down **-1,726** ▼ units from the previous year's gain of **2,989** ▲ absorbed units.