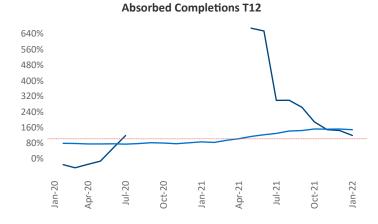

New lease asking **rents** are at \$1,227, up 17.3% ▲ from the previous year placing Tri-Cities at 28th overall in year-over-year rent growth.

Multifamily housing **demand** has been rising with **290** ▲ net units absorbed over the past 12 months. This is down **-147** ▼ units from the previous year's gain of **437** ▲ absorbed units.