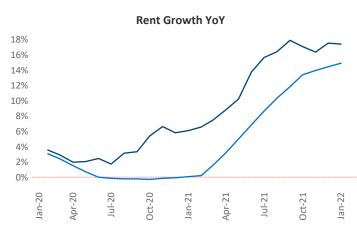

New lease asking **rents** are at \$1,227, up 17.3% ▲ from the previous year placing Tri-Cities at 28th overall in year-over-year rent growth.

Multifamily housing **demand** has been rising with **290** ▲ net units absorbed over the past 12 months. This is down **-147** ▼ units from the previous year's gain of **437** ▲ absorbed units.