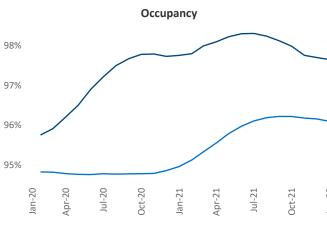

ent Jeff.Adler@yardi.com Liliana Malai Senior PPC Specialist Liliana.Malai@yardi.com

Contacts

**Tri-Cities** is the **115th** largest multifamily market with **16,063** completed units and **2,972** units in development, **1,351** of which have already broken ground.

New lease asking **rents** are at \$1,227, up 17.3% ▲ from the previous year placing Tri-Cities at 28th overall in year-over-year rent growth.

Multifamily housing **demand** has been rising with **290** ▲ net units absorbed over the past 12 months. This is down **-147** ▼ units from the previous year's gain of **437** ▲ absorbed units.

**Employment** in Tri-Cities has grown by **5.2%** ▲ over the past 12 months, while hourly wages have risen by **5.6%** ▲ YoY to **\$30.50** according to the *Bureau of Labor Statistics*.