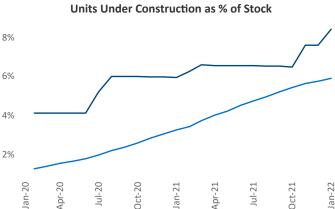

t Jeff.Adler@yardi.com Liliana Malai Senior PPC Specialist Liliana.Malai@yardi.com

Contacts

**Tri-Cities** is the **115th** largest multifamily market with **16,063** completed units and **2,972** units in development, **1,351** of which have already broken ground.

New lease asking **rents** are at \$1,227, up 17.3% ▲ from the previous year placing Tri-Cities at 28th overall in year-over-year rent growth.

Multifamily housing **demand** has been rising with **290** ▲ net units absorbed over the past 12 months. This is down **-147** ▼ units from the previous year's gain of **437** ▲ absorbed units.

**Employment** in Tri-Cities has grown by **5.2%** ▲ over the past 12 months, while hourly wages have risen by **5.6%** ▲ YoY to **\$30.50** according to the *Bureau of Labor Statistics*.