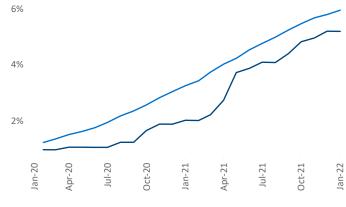

f Adler

January 2022 Vice President
Jeff.Adler@yardi.com

Liliana Malai Senior PPC Specialist Liliana.Malai@yardi.com

**Tacoma** is the **58th** largest multifamily market with **72,177** completed units and **21,321** units in development, **3,716** of which have already broken ground.

New lease asking **rents** are at \$1,661, up 13.1% ▲ from the previous year placing Tacoma at 55th overall in year-over-year rent growth.

Multifamily housing **demand** has been rising with **1,893** ▲ net units absorbed over the past 12 months. This is up **31** ▲ units from the previous year's gain of **1,862** ▲ absorbed units.

Employment in Tacoma has grown by 4.0% ▲ over the past 12 months, while hourly wages have risen by 7.1% ▲ YoY to \$32.44 according to the *Bureau of Labor Statistics*.











**Absorbed Completions T12**