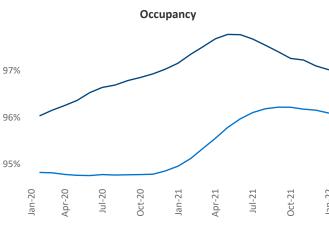

Jeff Adler

January 2022 Vice President
Jeff.Adler@yardi.com

Liliana Malai Senior PPC Specialist Liliana.Malai@yardi.com

**Tacoma** is the **58th** largest multifamily market with **72,177** completed units and **21,321** units in development, **3,716** of which have already broken ground.

New lease asking **rents** are at \$1,661, up 13.1% ▲ from the previous year placing Tacoma at 55th overall in year-over-year rent growth.

Multifamily housing **demand** has been rising with **1,893** ▲ net units absorbed over the past 12 months. This is up **31** ▲ units from the previous year's gain of **1,862** ▲ absorbed units.

Employment in Tacoma has grown by 4.0% ▲ over the past 12 months, while hourly wages have risen by 7.1% ▲ YoY to \$32.44 according to the *Bureau of Labor Statistics*.











**Absorbed Completions T12**