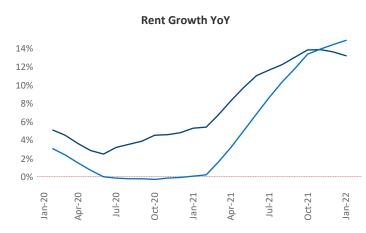

New lease asking **rents** are at \$1,661, up 13.1% ▲ from the previous year placing Tacoma at 55th overall in year-over-year rent growth.

Multifamily housing **demand** has been rising with **1,893** ▲ net units absorbed over the past 12 months. This is up **31** ▲ units from the previous year's gain of **1,862** ▲ absorbed units.