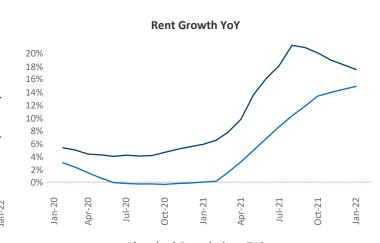

New lease asking **rents** are at \$1,281, up 17.5% ▲ from the previous year placing Spokane at 26th overall in year-over-year rent growth.

Multifamily housing **demand** has been rising with **562** ▲ net units absorbed over the past 12 months. This is down **-1,149** ▼ units from the previous year's gain of **1,711** ▲ absorbed units.