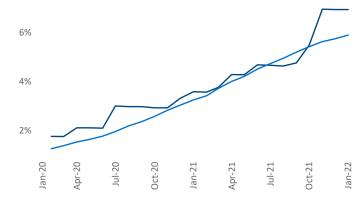

dent Jeff.Adler@yardi.com Liliana Malai Senior PPC Specialist Liliana.Malai@yardi.com

Contacts

**Spokane** is the **91st** largest multifamily market with **35,566** completed units and **10,345** units in development, **2,466** of which have already broken ground.

New lease asking **rents** are at \$1,281, up 17.5% ▲ from the previous year placing Spokane at 26th overall in year-over-year rent growth.

Multifamily housing **demand** has been rising with **562** ▲ net units absorbed over the past 12 months. This is down **-1,149** ▼ units from the previous year's gain of **1,711** ▲ absorbed units.

**Employment** in Spokane has grown by **6.4%** ▲ over the past 12 months, while hourly wages have risen by **5.4%** ▲ YoY to **\$29.54** according to the *Bureau of Labor Statistics*.