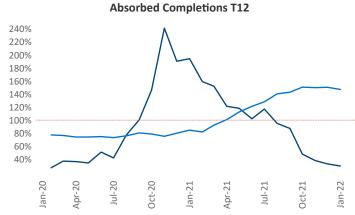

New lease asking **rents** are at \$1,281, up 17.5% ▲ from the previous year placing Spokane at 26th overall in year-over-year rent growth.

Multifamily housing **demand** has been rising with **562** ▲ net units absorbed over the past 12 months. This is down **-1,149** ▼ units from the previous year's gain of **1,711** ▲ absorbed units.