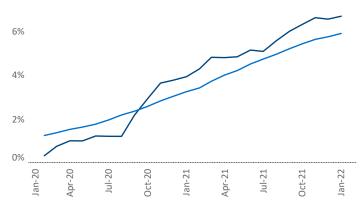

## Occupancy 97% 96% 95% 94%

**Units Under Construction as % of Stock** 

lan-21

Apr-21

Jul-21

Oct-21

Jan-22

Oct-20