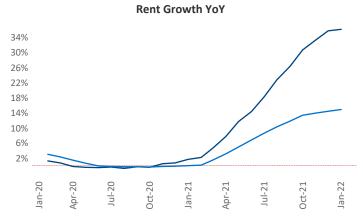

New lease asking **rents** are at **\$1,907**, up **36.1%** from the previous year placing Southwest Florida Coast at **1st** overall in year-over-year rent growth.

Multifamily housing **demand** has been rising with **9,536** ▲ net units absorbed over the past 12 months. This is up **4,524** ▲ units from the previous year's gain of **5,012** ▲ absorbed units.