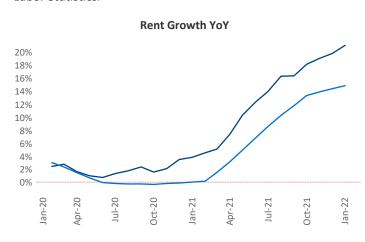

New lease asking **rents** are at \$1,456, up 21.1% ▲ from the previous year placing Savannah - Hilton Head at 10th overall in year-over-year rent growth.

Multifamily housing **demand** has been rising with **3,032** ▲ net units absorbed over the past 12 months. This is up **943** ▲ units from the previous year's gain of **2,089** ▲ absorbed units.