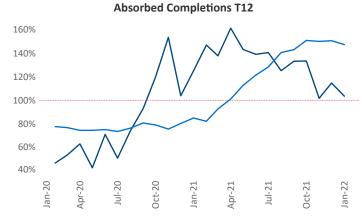

New lease asking **rents** are at \$1,456, up 21.1% ▲ from the previous year placing Savannah - Hilton Head at 10th overall in year-over-year rent growth.

Multifamily housing **demand** has been rising with **3,032** ▲ net units absorbed over the past 12 months. This is up **943** ▲ units from the previous year's gain of **2,089** ▲ absorbed units.