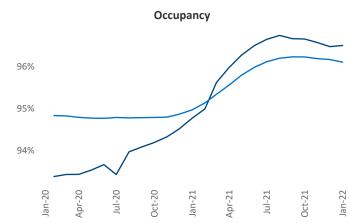

## Contacts

Savannah -January 2022 Jeff Adler Vice President Jeff.Adler@yardi.com Liliana Malai Senior PPC Specialist Liliana.Malai@yardi.com

**Savannah - Hilton Head** is the **79th** largest multifamily market with **45,140** completed units and **8,489** units in development, **2,431** of which have already broken ground.

New lease asking **rents** are at \$1,456, up 21.1% ▲ from the previous year placing Savannah - Hilton Head at 10th overall in year-over-year rent growth.

Multifamily housing **demand** has been rising with **3,032** ▲ net units absorbed over the past 12 months. This is up **943** ▲ units from the previous year's gain of **2,089** ▲ absorbed units.

**Employment** in Savannah - Hilton Head has grown by **4.9%** ▲ over the past 12 months, while hourly wages have