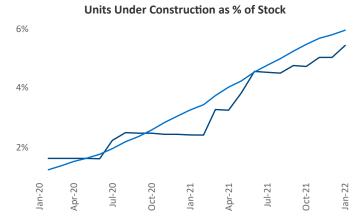

## Contacts

Savannah -January 2022 Jeff Adler Vice President Jeff.Adler@yardi.com Liliana Malai Senior PPC Specialist Liliana.Malai@yardi.com

**Savannah - Hilton Head** is the **79th** largest multifamily market with **45,140** completed units and **8,489** units in development, **2,431** of which have already broken ground.