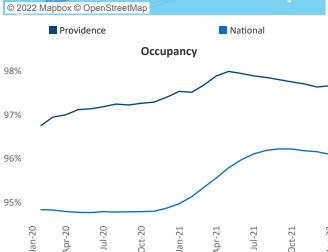

## Contacts

Providence
January 2022

Jeff Adler Vice President Jeff.Adler@yardi.com Liliana Malai Senior PPC Specialist Liliana.Malai@yardi.com

**Providence** is the **71st** largest multifamily market with **53,918** completed units and **10,320** units in development, **901** of which have already broken ground.

New lease asking **rents** are at \$1,716, up 9% ▲ from the previous year placing Providence at 95th overall in year-over-year rent growth.

Multifamily housing **demand** has been rising with **898** ▲ net units absorbed over the past 12 months. This is up **264** ▲ units from the previous year's gain of **634** ▲ absorbed units.

**Employment** in Providence has grown by **4.7%** ▲ over the past 12 months, while hourly wages have risen by **5.5%** ▲ YoY to **\$30.73** ac