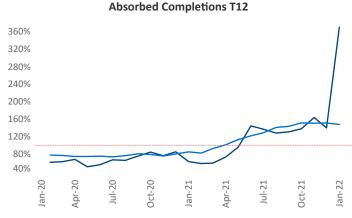

New lease asking **rents** are at \$1,716, up 9% ▲ from the previous year placing Providence at 95th overall in year-over-year rent growth.

Multifamily housing **demand** has been rising with **898** ▲ net units absorbed over the past 12 months. This is up **264** ▲ units from the previous year's gain of **634** ▲ absorbed units.