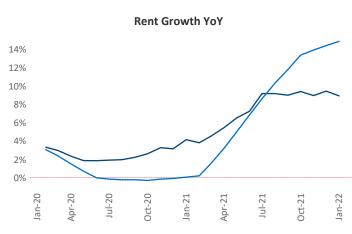

New lease asking **rents** are at \$1,716, up 9% ▲ from the previous year placing Providence at 95th overall in year-over-year rent growth.

Multifamily housing **demand** has been rising with **898** ▲ net units absorbed over the past 12 months. This is up **264** ▲ units from the previous year's gain of **634** ▲ absorbed units.