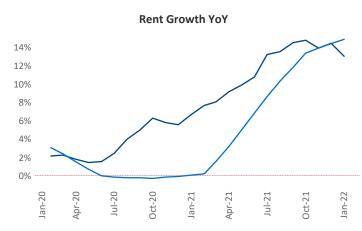

New lease asking **rents** are at \$1,082, up 13.1% ▲ from the previous year placing Mobile at 56th overall in year-over-year rent growth.

Multifamily housing **demand** has been rising with **513** ▲ net units absorbed over the past 12 months. This is down **-659** ▼ units from the previous year's gain of **1,172** ▲ absorbed units.