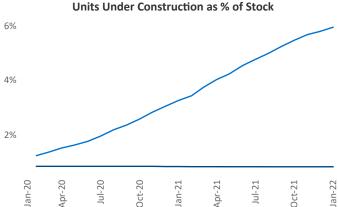

Mobile January 2022

Jeff Adler Vice President Jeff.Adler@yardi.com Liliana Malai Senior PPC Specialist Liliana.Malai@yardi.com

Contacts

**Mobile** is the **94th** largest multifamily market with **33,588** completed units and **2989** units in development, **285** of which have already broken ground.