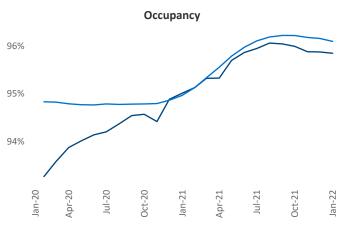

22

Jeff Adler Vice President Jeff.Adler@yardi.com Liliana Malai Senior PPC Specialist Liliana.Malai@yardi.com

Contacts

**Mobile** is the **94th** largest multifamily market with **33,588** completed units and **2989** units in development, **285** of which have already broken ground.

New lease asking **rents** are at \$1,082, up 13.1% ▲ from the previous year placing Mobile at 56th overall in year-over-year rent growth.

Multifamily housing **demand** has been rising with **513** ▲ net units absorbed over the past 12 months. This is down **-659** ▼ units from the previous year's gain of **1,172** ▲ absorbed units.

**Employment** in Mobile has grown by 2.5% ▲ over the past 12 months, while hourly wages have risen by 6.2% ▲ YoY to \$27.65 according to the *Bureau of Labor Statistics*.