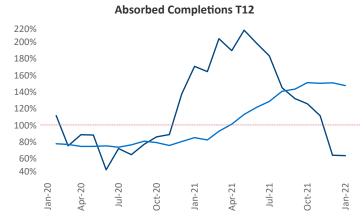

New lease asking **rents** are at \$1,082, up 13.1% ▲ from the previous year placing Mobile at 56th overall in year-over-year rent growth.

Multifamily housing **demand** has been rising with **513** ▲ net units absorbed over the past 12 months. This is down **-659** ▼ units from the previous year's gain of **1,172** ▲ absorbed units.