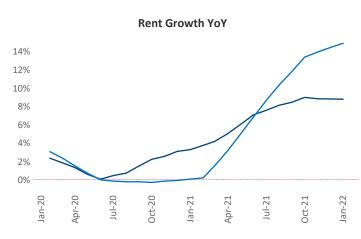

New lease asking **rents** are at \$1,705, up 8.8% ▲ from the previous year placing Bridgeport - New Haven at 96th overall in year-over-year rent growth.

Multifamily housing **demand** has been rising with **3,792** ▲ net units absorbed over the past 12 months. This is down -8 ▼ units from the previous year's gain of **3,800** ▲ absorbed units.