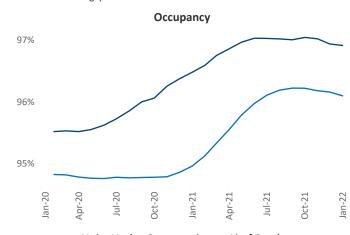

## Contacts

Bridgeport -January 2022 Jeff Adler Vice President Jeff.Adler@yardi.com Liliana Malai Senior PPC Specialist Liliana.Malai@yardi.com

**Bridgeport - New Haven** is the **36th** largest multifamily market with **136,864** completed units and **42,716** units in development, **7,998** of which have already broken ground.

New lease asking **rents** are at \$1,705, up 8.8% ▲ from the previous year placing Bridgeport - New Haven at 96th overall in year-over-year rent growth.

Multifamily housing **demand** has been rising with **3,792** ▲ net units absorbed over the past 12 months. This is down -8 ▼ units from the previous year's gain of **3,800** ▲ absorbed units.

**Employment** in Bridgeport - New Haven has grown by **2.9%** ▲ over the past 12 months, while hourly wages have