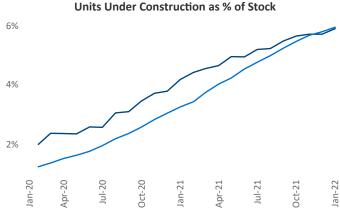

## Contacts

Bridgeport -January 2022 Jeff Adler Vice President Jeff.Adler@yardi.com Liliana Malai Senior PPC Specialist Liliana.Malai@yardi.com

**Bridgeport - New Haven** is the **36th** largest multifamily market with **136,864** completed units and **42,716** units in development, **7,998** of which have already broken ground.