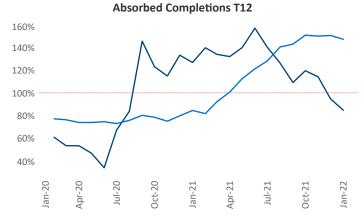

New lease asking **rents** are at \$1,705, up 8.8% ▲ from the previous year placing Bridgeport - New Haven at 96th overall in year-over-year rent growth.

Multifamily housing **demand** has been rising with **3,792** ▲ net units absorbed over the past 12 months. This is down -8 ▼ units from the previous year's gain of **3,800** ▲ absorbed units.