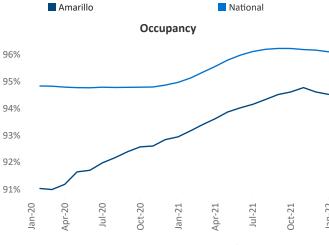

New lease asking **rents** are at \$888, up **12.3%** ▲ from the previous year placing Amarillo at **63rd** overall in year-over-year rent growth.

Multifamily housing **demand** has been rising with **253** ▲ net units absorbed over the past 12 months. This is down **-9** ▼ units from the previous year's gain of **262** ▲ absorbed units.