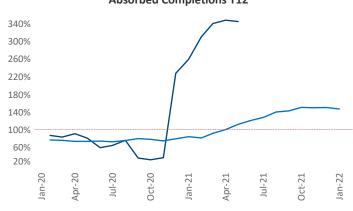

New lease asking **rents** are at \$888, up **12.3%** ▲ from the previous year placing Amarillo at **63rd** overall in year-over-year rent growth.

Multifamily housing **demand** has been rising with **253** ▲ net units absorbed over the past 12 months. This is down **-9** ▼ units from the previous year's gain of **262** ▲ absorbed units.