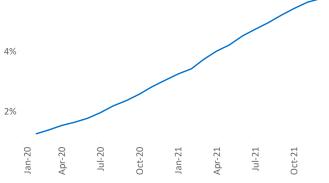

New lease asking **rents** are at \$888, up **12.3%** ▲ from the previous year placing Amarillo at **63rd** overall in year-over-year rent growth.

Multifamily housing **demand** has been rising with **253** ▲ net units absorbed over the past 12 months. This is down **-9** ▼ units from the previous year's gain of **262** ▲ absorbed units.