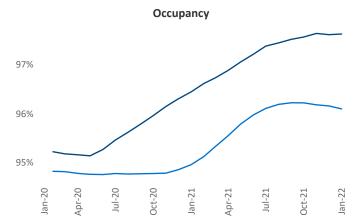

r L Vice President Senior Jeff.Adler@yardi.com Liliana

Liliana Malai Senior PPC Specialist Liliana.Malai@yardi.com

Albany is the 67th largest multifamily market with 55,786 completed units and 17,264 units in development, 2,009 of which have already broken ground.

New lease asking **rents** are at **\$1,366**, up **7.2%** from the previous year placing Albany at **111th** overall in year-over-year rent growth.

Multifamily housing **demand** has been rising with **1,537** ▲ net units absorbed over the past 12 months. This is up **396** ▲ units from the previous year's gain of **1,141** ▲ absorbed units.

**Employment** in Albany has grown by **2.7%** ▲ over the past 12 months, while hourly wages have risen by **1.2%** ▲ YoY to **\$33.91** according to the *Bureau of Labor Statistics*.



**Units Under Construction as % of Stock**