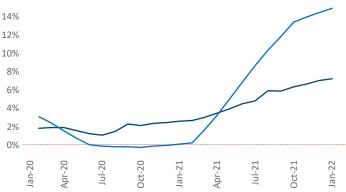

New lease asking **rents** are at **\$1,366**, up **7.2%** from the previous year placing Albany at **111th** overall in year-over-year rent growth.

Multifamily housing **demand** has been rising with **1,537** ▲ net units absorbed over the past 12 months. This is up **396** ▲ units from the previous year's gain of **1,141** ▲ absorbed units.