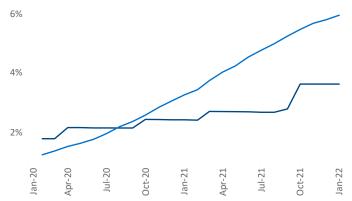

**Employment** in Albany has grown by **2.7%** ▲ over the past 12 months, while hourly wages have risen by **1.2%** ▲ YoY to **\$33.91** according to the *Bureau of Labor Statistics*.

**Units Under Construction as % of Stock** 