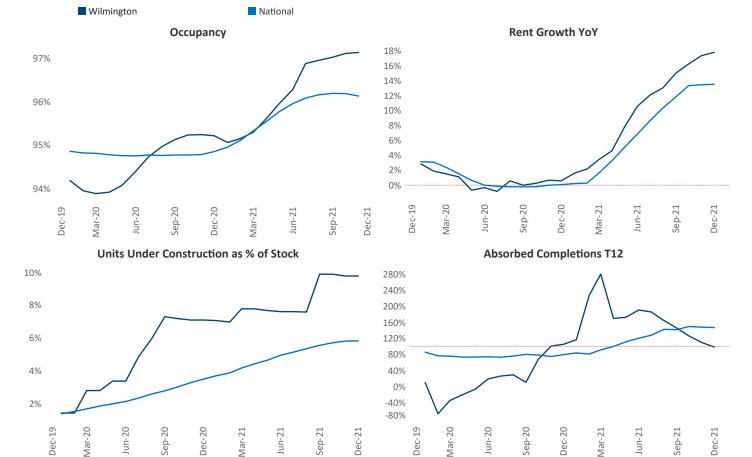

New lease asking **rents** are at \$1,415, up 17.8% ▲ from the previous year placing Wilmington at 19th overall in year-over-year rent growth.

Multifamily housing **demand** has been rising with **2,014** ▲ net units absorbed over the past 12 months. This is up **1,322** ▲ units from the previous year's gain of **692** ▲ absorbed units.