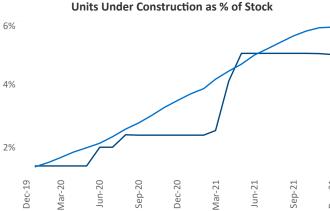

## Wichita December 2021

Contact
Liliana Malai
Senior PPC Specialist
Liliana.Malai@yardi.com

**Wichita** is the **92nd** largest multifamily market with **34,206** completed units and **3,633** units in development, **1,694** of which have already broken ground.