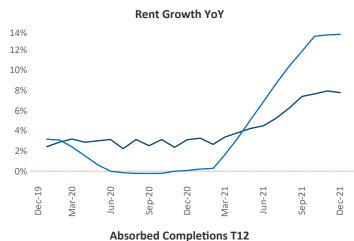

New lease asking **rents** are at \$749, up 7.7% ▲ from the previous year placing Wichita at 98th overall in year-over-year rent growth.

Multifamily housing **demand** has been rising with **297** ▲ net units absorbed over the past 12 months. This is up **79** ▲ units from the previous year's gain of **218** ▲ absorbed units.