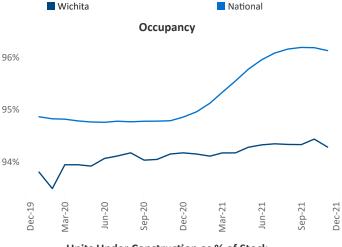

## Wichita December 2021

Contact
Liliana Malai
Senior PPC Specialist
Liliana.Malai@yardi.com

**Wichita** is the **92nd** largest multifamily market with **34,206** completed units and **3,633** units in development, **1,694** of which have already broken ground.

New lease asking **rents** are at \$749, up 7.7% ▲ from the previous year placing Wichita at 98th overall in year-over-year rent growth.

Multifamily housing **demand** has been rising with **297** ▲ net units absorbed over the past 12 months. This is up **79** ▲ units from the previous year's gain of **218** ▲ absorbed units.