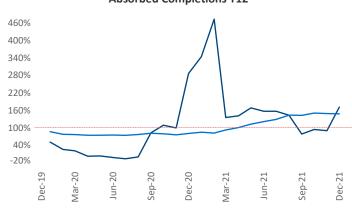

New lease asking **rents** are at \$749, up 7.7% ▲ from the previous year placing Wichita at 98th overall in year-over-year rent growth.

Multifamily housing **demand** has been rising with **297** ▲ net units absorbed over the past 12 months. This is up **79** ▲ units from the previous year's gain of **218** ▲ absorbed units.