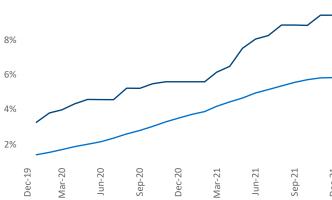

New lease asking **rents** are at \$2,035, up 5.9% ▲ from the previous year placing White Plains at 111th overall in year-over-year rent growth.

Multifamily housing **demand** has been rising with **1,959** ▲ net units absorbed over the past 12 months. This is up **98** ▲ units from the previous year's gain of **1,861** ▲ absorbed units.