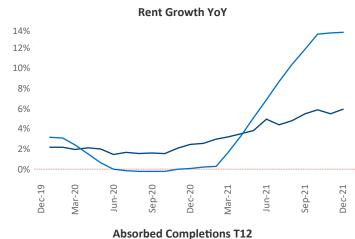

New lease asking **rents** are at \$2,035, up 5.9% ▲ from the previous year placing White Plains at 111th overall in year-over-year rent growth.

Multifamily housing **demand** has been rising with **1,959** ▲ net units absorbed over the past 12 months. This is up **98** ▲ units from the previous year's gain of **1,861** ▲ absorbed units.