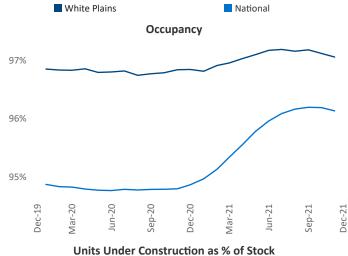

New lease asking **rents** are at \$2,035, up 5.9% ▲ from the previous year placing White Plains at 111th overall in year-over-year rent growth.

Multifamily housing **demand** has been rising with **1,959** ▲ net units absorbed over the past 12 months. This is up **98** ▲ units from the previous year's gain of **1,861** ▲ absorbed units.