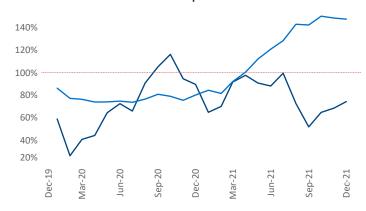

New lease asking **rents** are at \$2,035, up 5.9% ▲ from the previous year placing White Plains at 111th overall in year-over-year rent growth.

Multifamily housing **demand** has been rising with **1,959** ▲ net units absorbed over the past 12 months. This is up **98** ▲ units from the previous year's gain of **1,861** ▲ absorbed units.