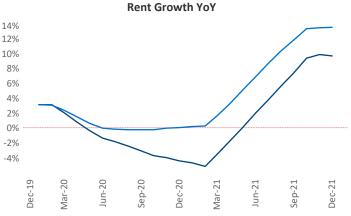

New lease asking **rents** are at **\$1,958**, up **9.6%** from the previous year placing Washington DC at **78th** overall in year-over-year rent growth.

Multifamily housing **demand** has been rising with **24,721** ▲ net units absorbed over the past 12 months. This is up **22,602** ▲ units from the previous year's gain of **2,119** ▲ absorbed units.