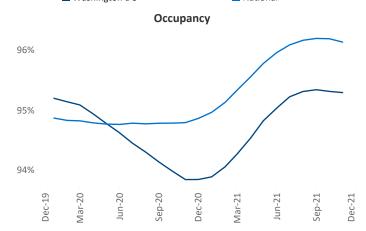

## Yardi Matrix





**Units Under Construction as % of Stock** 



Washington DC December 2021

Contact Liliana Malai Senior PPC Specialist Liliana.Malai@yardi.com

Washington DC is the 4th largest multifamily market with 558,565 completed units and 259,385 units in development, 38,594 of which have already broken ground.

New lease asking **rents** are at **\$1,958**, up **9.6%** from the previous year placing Washington DC at **78th** overall in year-over-year rent growth.

Multifamily housing **demand** has been rising with **24,721** ▲ net units absorbed over the past 12 months. This is up **22,602** ▲ units from the previous year's gain of **2,119** ▲ absorbed units.

Employment in Washington DC has grown by 4.1% ▲ over the past 12 months, while hourly wages have risen by 1.9% ▲ YoY to \$37.13 accordin