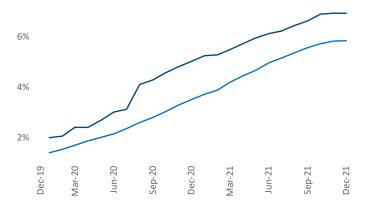

New lease asking **rents** are at **\$1,958**, up **9.6%** from the previous year placing Washington DC at **78th** overall in year-over-year rent growth.

Multifamily housing **demand** has been rising with **24,721** ▲ net units absorbed over the past 12 months. This is up **22,602** ▲ units from the previous year's gain of **2,119** ▲ absorbed units.