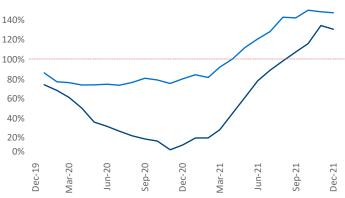

New lease asking **rents** are at **\$1,958**, up **9.6%** from the previous year placing Washington DC at **78th** overall in year-over-year rent growth.

Multifamily housing **demand** has been rising with **24,721** ▲ net units absorbed over the past 12 months. This is up **22,602** ▲ units from the previous year's gain of **2,119** ▲ absorbed units.