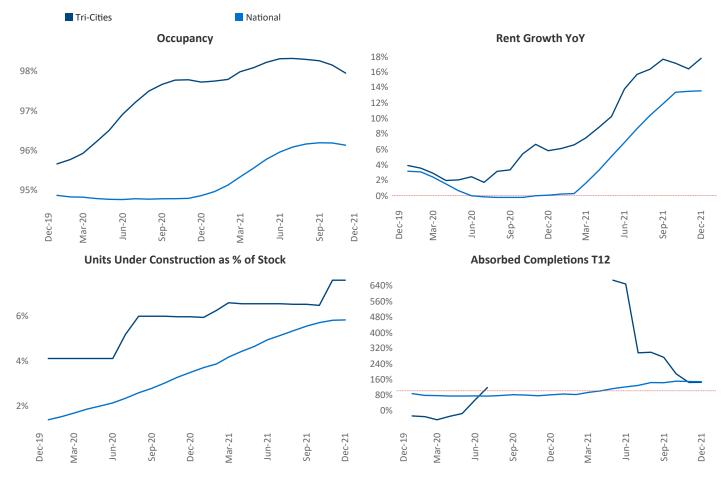

New lease asking **rents** are at \$1,222, up 17.6% ▲ from the previous year placing Tri-Cities at 20th overall in year-over-year rent growth.

Multifamily housing **demand** has been rising with **354** ▲ net units absorbed over the past 12 months. This is down **-16** ▼ units from the previous year's gain of **370** ▲ absorbed units.

**Employment** in Tri-Cities has grown by **4.9**% ▲ over the past 12 months, while hourly wages have risen by **0.8**% ▲ YoY to **\$29.38** according to the *Bureau of Labor Statistics*.