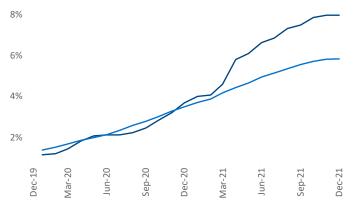

Multifamily housing **demand** has been rising with **10,254** net units absorbed over the past 12 months. This is up **2,821** units from the previous year's gain of **7,433** absorbed units.

Employment in Tampa - St Petersburg has grown by 4.9%▲ over the past 12 months, while hourly wages have risen by 7.3%▲ YoY to \$27.79 according to the *Bureau of Labor Statistics.* 