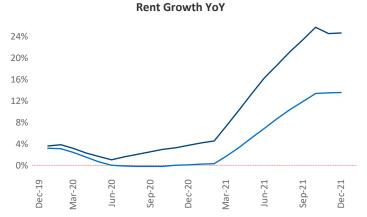

Tampa - St Petersburg is the 19th largest multifamily market with 232,045 completed units and 74,390 units in development, 18,452 of which have already broken ground.

New lease asking **rents** are at **\$1,676**, up **24.6%** ▲ from the previous year placing Tampa - St Petersburg at **3rd** overall in year-over-year rent growth.