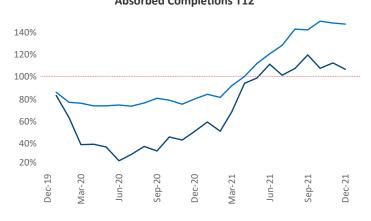

New lease asking **rents** are at \$1,109, up 9.6% ▲ from the previous year placing St Louis at 77th overall in year-over-year rent growth.

Multifamily housing **demand** has been rising with **2,571** ▲ net units absorbed over the past 12 months. This is up **914** ▲ units from the previous year's gain of **1,657** ▲ absorbed units.