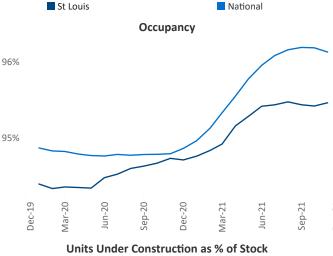

New lease asking **rents** are at \$1,109, up 9.6% ▲ from the previous year placing St Louis at 77th overall in year-over-year rent growth.

Multifamily housing **demand** has been rising with **2,571** ▲ net units absorbed over the past 12 months. This is up **914** ▲ units from the previous year's gain of **1,657** ▲ absorbed units.