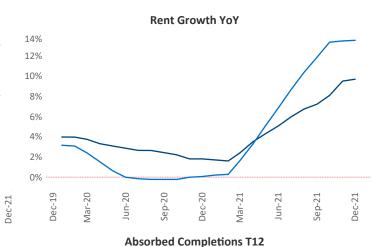

New lease asking **rents** are at \$1,109, up 9.6% ▲ from the previous year placing St Louis at 77th overall in year-over-year rent growth.

Multifamily housing **demand** has been rising with **2,571** ▲ net units absorbed over the past 12 months. This is up **914** ▲ units from the previous year's gain of **1,657** ▲ absorbed units.