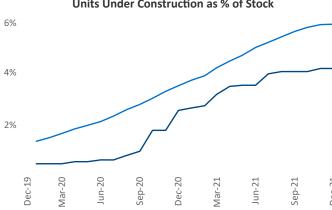

## St Louis December 2021

Contact
Liliana Malai
Senior PPC Specialist
Liliana.Malai@yardi.com

**St Louis** is the **40th** largest multifamily market with **127,929** completed units and **18,559** units in development, **5,299** of which have already broken ground.