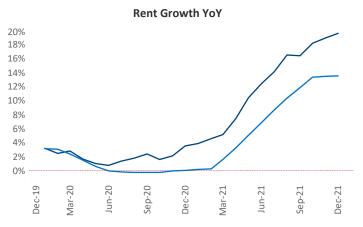

Savannah - Hilton Head is the **79th** largest multifamily market with **44,894** completed units and **8,560** units in development, **2,287** of which have already broken ground.

New lease asking **rents** are at **\$1,428**, up **19.6%** from the previous year placing Savannah - Hilton Head at **10th** overall in year-over-year rent growth.