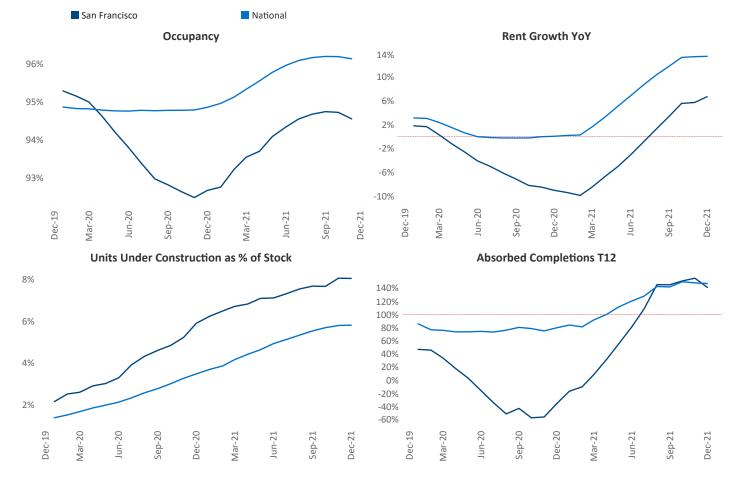

New lease asking **rents** are at \$2,647, up 6.7% ▲ from the previous year placing San Francisco at **108th** overall in year-over-year rent growth.

Multifamily housing **demand** has been rising with **16,065** ▲ net units absorbed over the past 12 months. This is up **19,285** ▲ units from the previous year's loss of **-3,220** ▼ absorbed units.