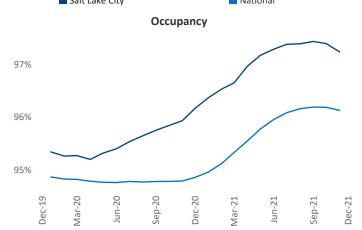

## Yardi Matrix





**Units Under Construction as % of Stock** 



Salt Lake City December 2021 Contact Liliana Malai Senior PPC Specialist Liliana.Malai@yardi.com

Salt Lake City is the 44th largest multifamily market with 112,365 completed units and 48,857 units in development, 11,362 of which have already broken ground.

New lease asking **rents** are at **\$1,460**, up **16.5%** from the previous year placing Salt Lake City at **27th** overall in year-over-year rent growth.

Multifamily housing **demand** has been rising with **5,762** ▲ net units absorbed over the past 12 months. This is down -107 ▼ units from the previous year's gain of **5,869** ▲ absorbed units.

**Employment** in Salt Lake City has grown by **4.3%** over the past 12 months, while hourly wages have risen by **4.0%** YoY to **\$29.24