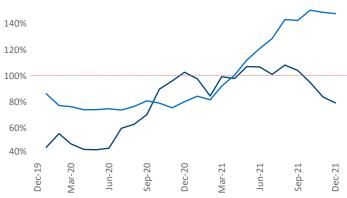

New lease asking **rents** are at **\$1,460**, up **16.5%** from the previous year placing Salt Lake City at **27th** overall in year-over-year rent growth.

Multifamily housing **demand** has been rising with **5,762** ▲ net units absorbed over the past 12 months. This is down -107 ▼ units from the previous year's gain of **5,869** ▲ absorbed units.