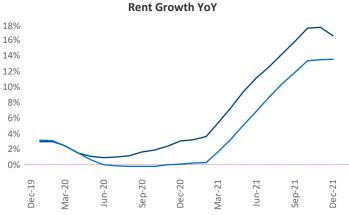

New lease asking **rents** are at **\$1,460**, up **16.5%** from the previous year placing Salt Lake City at **27th** overall in year-over-year rent growth.

Multifamily housing **demand** has been rising with **5,762** ▲ net units absorbed over the past 12 months. This is down -107 ▼ units from the previous year's gain of **5,869** ▲ absorbed units.