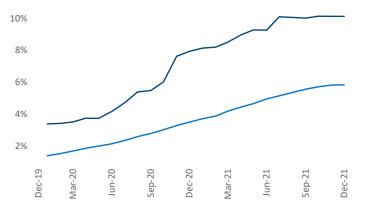

## Yardi Matrix

**Units Under Construction as % of Stock** 

Salt Lake City December 2021 Contact Liliana Malai Senior PPC Specialist Liliana.Malai@yardi.com

Salt Lake City is the 44th largest multifamily market with 112,365 completed units and 48,857 units in development, 11,362 of which have already broken ground.