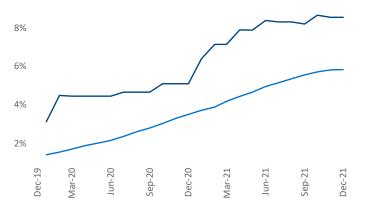

New lease asking **rents** are at **\$1,501**, up **12.4%** from the previous year placing Reno at **50th** overall in year-over-year rent growth.

Multifamily housing **demand** has been rising with **2,665** ▲ net units absorbed over the past 12 months. This is up **342** ▲ units from the previous year's gain of **2,323** ▲ absorbed units.