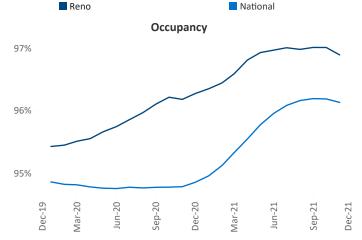

## Yardi Matrix





**Units Under Construction as % of Stock** 



Reno December 2021 Contact Liliana Malai Senior PPC Specialist Liliana.Malai@yardi.com

**Reno** is the **82nd** largest multifamily market with **43,232** completed units and **10,154** units in development, **3,696** of which have already broken ground.

New lease asking **rents** are at **\$1,501**, up **12.4%** from the previous year placing Reno at **50th** overall in year-over-year rent growth.

Multifamily housing **demand** has been rising with **2,665** ▲ net units absorbed over the past 12 months. This is up **342** ▲ units from the previous year's gain of **2,323** ▲ absorbed units.

**Employment** in Reno has grown by **4.1%** ▲ over the past 12 months, while hourly wages have fallen by **-1.5%** ▼ YoY to **\$25.13** according to