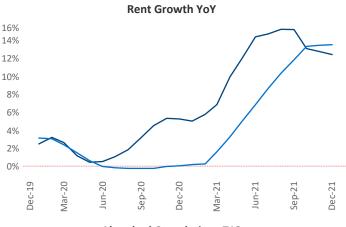

New lease asking **rents** are at **\$1,501**, up **12.4%** from the previous year placing Reno at **50th** overall in year-over-year rent growth.

Multifamily housing **demand** has been rising with **2,665** ▲ net units absorbed over the past 12 months. This is up **342** ▲ units from the previous year's gain of **2,323** ▲ absorbed units.