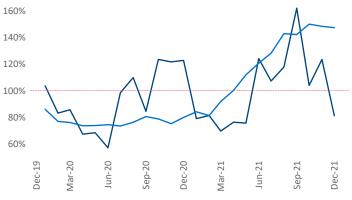

New lease asking **rents** are at **\$1,501**, up **12.4%** from the previous year placing Reno at **50th** overall in year-over-year rent growth.

Multifamily housing **demand** has been rising with **2,665** ▲ net units absorbed over the past 12 months. This is up **342** ▲ units from the previous year's gain of **2,323** ▲ absorbed units.