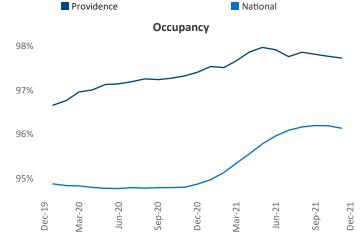

New lease asking **rents** are at **\$1,699**, up **8.8%** from the previous year placing Providence at **87th** overall in year-over-year rent growth.

Multifamily housing **demand** has been rising with **742** ▲ net units absorbed over the past 12 months. This is down -**133** ▼ units from the previous year's gain of **875** ▲ absorbed units.