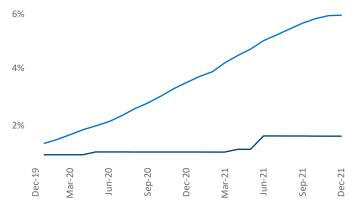

Providence December 2021 Contact Liliana Malai Senior PPC Specialist Liliana.Malai@yardi.com

Providence is the 70th largest multifamily market with53,693 completed units and 10,296 units in development,875 of which have already broken ground.