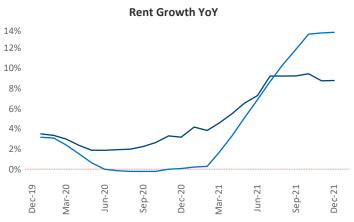

New lease asking **rents** are at **\$1,699**, up **8.8%** from the previous year placing Providence at **87th** overall in year-over-year rent growth.

Multifamily housing **demand** has been rising with **742** ▲ net units absorbed over the past 12 months. This is down -**133** ▼ units from the previous year's gain of **875** ▲ absorbed units.