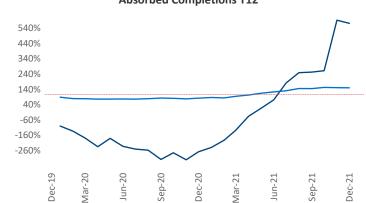

New lease asking **rents** are at \$1,032, up 4.2% ▲ from the previous year placing Midland - Odessa at 116th overall in year-over-year rent growth.

Multifamily housing **demand** has been rising with **2,183** ▲ net units absorbed over the past 12 months. This is up **4,415** ▲ units from the previous year's loss of **-2,232** ▼ absorbed units.