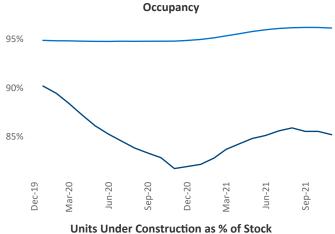

New lease asking **rents** are at \$1,032, up 4.2% ▲ from the previous year placing Midland - Odessa at 116th overall in year-over-year rent growth.

Multifamily housing **demand** has been rising with **2,183** ▲ net units absorbed over the past 12 months. This is up **4,415** ▲ units from the previous year's loss of **-2,232** ▼ absorbed units.