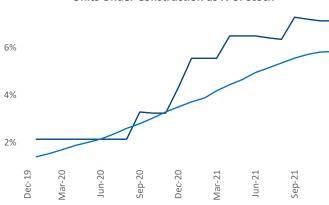

Midland - Odessa December 2021 Contact
Liliana Malai
Senior PPC Specialist
Liliana.Malai@yardi.com

**Midland - Odessa** is the **105th** largest multifamily market with **26,524** completed units and **4,334** units in development, **1,889** of which have already broken ground.