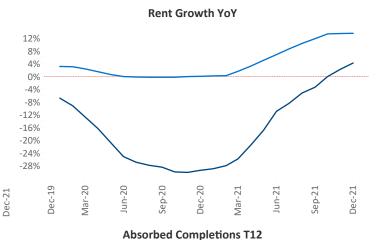

New lease asking **rents** are at \$1,032, up 4.2% ▲ from the previous year placing Midland - Odessa at 116th overall in year-over-year rent growth.

Multifamily housing **demand** has been rising with **2,183** ▲ net units absorbed over the past 12 months. This is up **4,415** ▲ units from the previous year's loss of **-2,232** ▼ absorbed units.