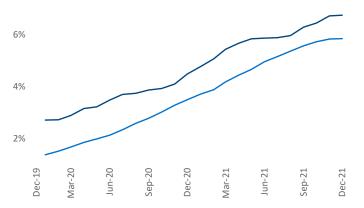

Los Angeles is the 6th largest multifamily market with448,848 completed units and 187,318 units in development,30,151 of which have already broken ground.

New lease asking **rents** are at **\$2,402**, up **10.3%** from the previous year placing Los Angeles at **73rd** overall in year-over-year rent growth.