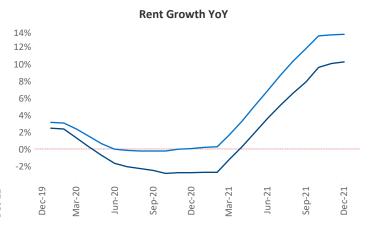

Los Angeles is the 6th largest multifamily market with448,848 completed units and 187,318 units in development,30,151 of which have already broken ground.

New lease asking **rents** are at **\$2,402**, up **10.3%** from the previous year placing Los Angeles at **73rd** overall in year-over-year rent growth.