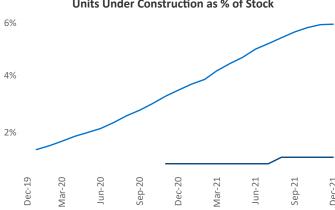

## Lexington December 2021

Contact
Liliana Malai
Senior PPC Specialist
Liliana.Malai@yardi.com

**Lexington** is the **86th** largest multifamily market with **37,871** completed units and **5,061** units in development, **420** of which have already broken ground.