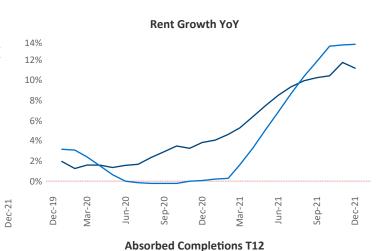

New lease asking **rents** are at \$1,025, up 11.1% ▲ from the previous year placing Lexington at 62nd overall in year-over-year rent growth.

Multifamily housing **demand** has been rising with **621** ▲ net units absorbed over the past 12 months. This is down **-289** ▼ units from the previous year's gain of **910** ▲ absorbed units.