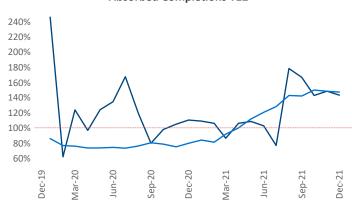

New lease asking **rents** are at \$1,025, up 11.1% ▲ from the previous year placing Lexington at 62nd overall in year-over-year rent growth.

Multifamily housing **demand** has been rising with **621** ▲ net units absorbed over the past 12 months. This is down **-289** ▼ units from the previous year's gain of **910** ▲ absorbed units.