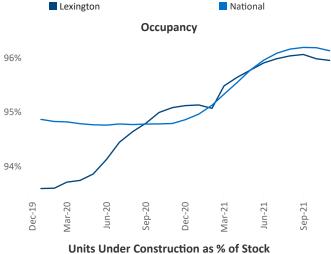

## Lexington December 2021

Contact
Liliana Malai
Senior PPC Specialist
Liliana.Malai@yardi.com

**Lexington** is the **86th** largest multifamily market with **37,871** completed units and **5,061** units in development, **420** of which have already broken ground.

New lease asking **rents** are at \$1,025, up 11.1% ▲ from the previous year placing Lexington at 62nd overall in year-over-year rent growth.

Multifamily housing **demand** has been rising with **621** ▲ net units absorbed over the past 12 months. This is down **-289** ▼ units from the previous year's gain of **910** ▲ absorbed units.