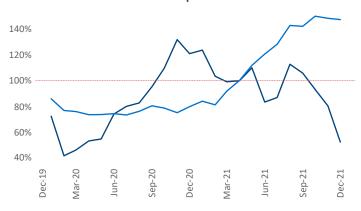

na Malai
Senior PPC Specialist
Liliana.Malai@yardi.com

**Lansing - Ann Arbor** is the **43rd** largest multifamily market with **113,381** completed units and **12,154** units in development, **1,829** of which have already broken ground.

New lease asking **rents** are at \$1,167, up 10.4% ▲ from the previous year placing Lansing - Ann Arbor at 72nd overall in year-over-year rent growth.

Multifamily housing **demand** has been rising with **1,127** ▲ net units absorbed over the past 12 months. This is down **-1,188** ▼ units from the previous year's gain of **2,315** ▲ absorbed units.

**Employment** in Lansing - Ann Arbor has grown by **4.6**% ▲ over the past 12 months, while hourly wages have risen by **4.6**% ▲ YoY to **\$26.91** according to the *Bureau of Labor Statistics*.