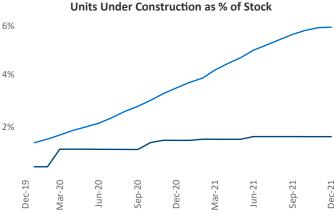

## Lansing - Ann Arbor December 2021

Contact
Liliana Malai
Senior PPC Specialist
Liliana.Malai@yardi.com

**Lansing - Ann Arbor** is the **43rd** largest multifamily market with **113,381** completed units and **12,154** units in development, **1,829** of which have already broken ground.