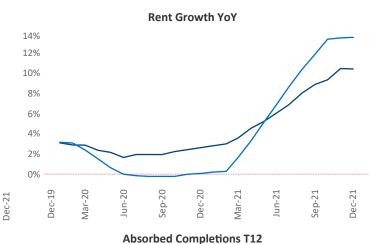

New lease asking **rents** are at \$1,167, up 10.4% ▲ from the previous year placing Lansing - Ann Arbor at 72nd overall in year-over-year rent growth.

Multifamily housing **demand** has been rising with **1,127** ▲ net units absorbed over the past 12 months. This is down **-1,188** ▼ units from the previous year's gain of **2,315** ▲ absorbed units.