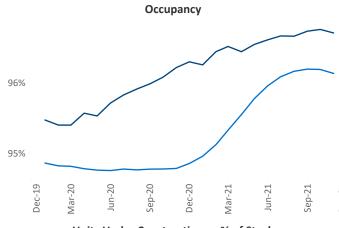

Liliana Malai
Senior PPC Specialist
Liliana.Malai@yardi.com

**Lansing - Ann Arbor** is the **43rd** largest multifamily market with **113,381** completed units and **12,154** units in development, **1,829** of which have already broken ground.

New lease asking **rents** are at \$1,167, up 10.4% ▲ from the previous year placing Lansing - Ann Arbor at 72nd overall in year-over-year rent growth.

Multifamily housing **demand** has been rising with **1,127** ▲ net units absorbed over the past 12 months. This is down **-1,188** ▼ units from the previous year's gain of **2,315** ▲ absorbed units.

**Employment** in Lansing - Ann Arbor has grown by **4.6**% ▲ over the past 12 months, while hourly wages have risen by **4.6**% ▲ YoY to **\$26.91** according to the *Bureau of Labor Statistics*.