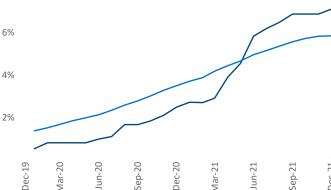

New lease asking **rents** are at \$1,447, up 23.1% ▲ from the previous year placing Jacksonville at 5th overall in year-over-year rent growth.

Multifamily housing **demand** has been rising with **4,911** ▲ net units absorbed over the past 12 months. This is up **1,126** ▲ units from the previous year's gain of **3,785** ▲ absorbed units.