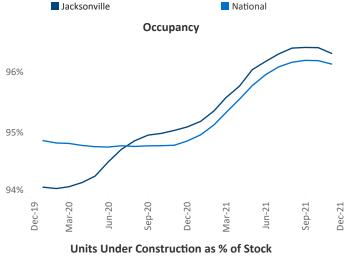

e December 2021

Contact
Liliana Malai
Senior PPC Specialist
Liliana.Malai@yardi.com

**Jacksonville** is the **45th** largest multifamily market with **109,373** completed units and **37,132** units in development, **7,734** of which have already broken ground.

New lease asking **rents** are at \$1,447, up 23.1% ▲ from the previous year placing Jacksonville at 5th overall in year-over-year rent growth.

Multifamily housing **demand** has been rising with **4,911** ▲ net units absorbed over the past 12 months. This is up **1,126** ▲ units from the previous year's gain of **3,785** ▲ absorbed units.

**Employment** in Jacksonville has grown by **4.0**% ▲ over the past 12 months, while hourly wages have risen by **10.3**% ▲ YoY to **\$31.96** according to the *Bureau of Labor Statistics*.