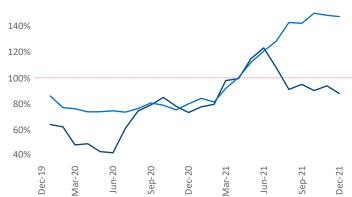

New lease asking **rents** are at \$1,447, up 23.1% ▲ from the previous year placing Jacksonville at 5th overall in year-over-year rent growth.

Multifamily housing **demand** has been rising with **4,911** ▲ net units absorbed over the past 12 months. This is up **1,126** ▲ units from the previous year's gain of **3,785** ▲ absorbed units.