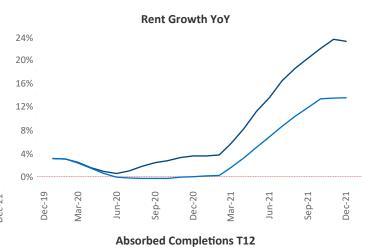

New lease asking **rents** are at \$1,447, up 23.1% ▲ from the previous year placing Jacksonville at 5th overall in year-over-year rent growth.

Multifamily housing **demand** has been rising with **4,911** ▲ net units absorbed over the past 12 months. This is up **1,126** ▲ units from the previous year's gain of **3,785** ▲ absorbed units.