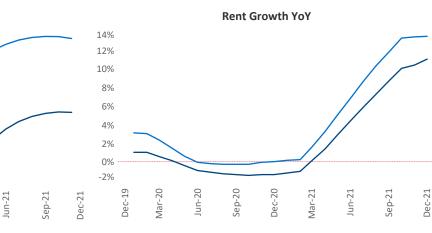

New lease asking **rents** are at **\$1,243**, up **11.1%** from the previous year placing Houston at **63rd** overall in year-over-year rent growth.

Multifamily housing **demand** has been rising with **34,106** ▲ net units absorbed over the past 12 months. This is up **26,042** ▲ units from the previous year's gain of **8,064** ▲ absorbed units.