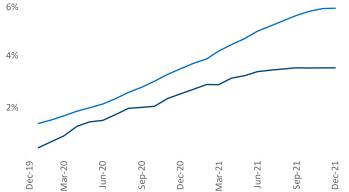

Mar-20

Jun-20

Houston December 2021 Contact Liliana Malai Senior PPC Specialist Liliana.Malai@yardi.com

Houston is the 2nd largest multifamily market with 683,682 completed units and 73,658 units in development, 24,095 of which have already broken ground.