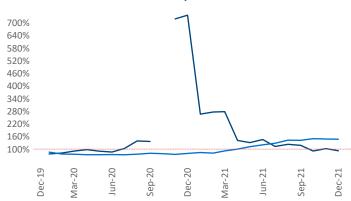

New lease asking **rents** are at \$944, up 15.3% ▲ from the previous year placing Fort Wayne at 30th overall in year-over-year rent growth.

Multifamily housing **demand** has been rising with **395** ▲ net units absorbed over the past 12 months. This is down **-77** ▼ units from the previous year's gain of **472** ▲ absorbed units.