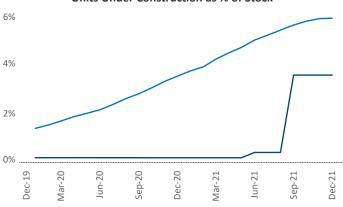

## Fort Wayne December 2021

Contact
Liliana Malai
Senior PPC Specialist
Liliana.Malai@yardi.com

**Fort Wayne** is the **104th** largest multifamily market with **27,062** completed units and **3,889** units in development, **955** of which have already broken ground.