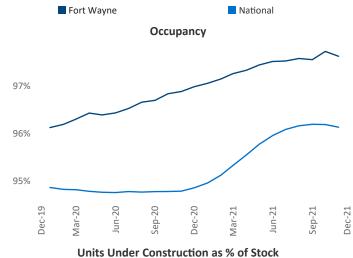

New lease asking **rents** are at \$944, up 15.3% ▲ from the previous year placing Fort Wayne at 30th overall in year-over-year rent growth.

Multifamily housing **demand** has been rising with **395** ▲ net units absorbed over the past 12 months. This is down **-77** ▼ units from the previous year's gain of **472** ▲ absorbed units.