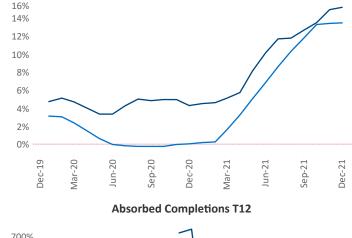

New lease asking **rents** are at \$944, up 15.3% ▲ from the previous year placing Fort Wayne at 30th overall in year-over-year rent growth.

Multifamily housing **demand** has been rising with **395** ▲ net units absorbed over the past 12 months. This is down **-77** ▼ units from the previous year's gain of **472** ▲ absorbed units.