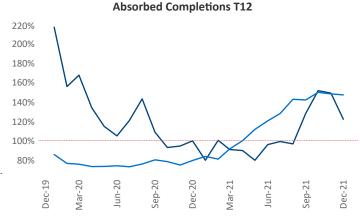

New lease asking **rents** are at \$937, up 13.6% ▲ from the previous year placing El Paso at 42nd overall in year-over-year rent growth.

Multifamily housing **demand** has been rising with **965** ▲ net units absorbed over the past 12 months. This is down **-49** ▼ units from the previous year's gain of **1,014** ▲ absorbed units.