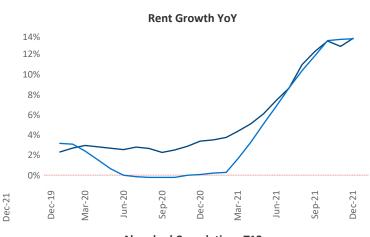

New lease asking **rents** are at \$937, up 13.6% ▲ from the previous year placing El Paso at 42nd overall in year-over-year rent growth.

Multifamily housing **demand** has been rising with **965** ▲ net units absorbed over the past 12 months. This is down **-49** ▼ units from the previous year's gain of **1,014** ▲ absorbed units.