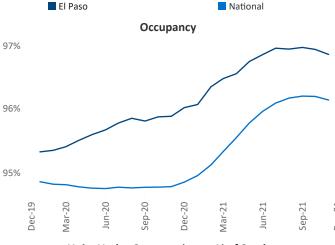

New lease asking **rents** are at \$937, up 13.6% ▲ from the previous year placing El Paso at 42nd overall in year-over-year rent growth.

Multifamily housing **demand** has been rising with **965** ▲ net units absorbed over the past 12 months. This is down **-49** ▼ units from the previous year's gain of **1,014** ▲ absorbed units.