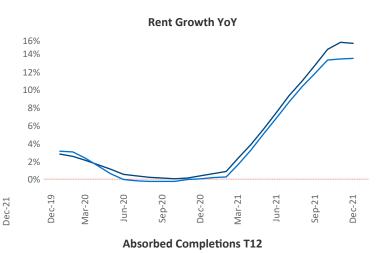

New lease asking **rents** are at \$1,424, up 15.1% ▲ from the previous year placing Dallas at 31st overall in year-over-year rent growth.

Multifamily housing **demand** has been rising with **42,573** ▲ net units absorbed over the past 12 months. This is up **21,067** ▲ units from the previous year's gain of **21,506** ▲ absorbed units.