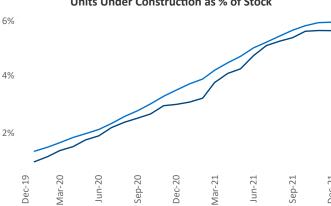

## Dallas December 2021

Contact
Liliana Malai
Senior PPC Specialist
Liliana.Malai@yardi.com

**Dallas** is the **1st** largest multifamily market with **817,932** completed units and **183,167** units in development, **45,249** of which have already broken ground.