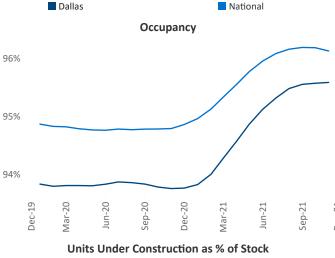

## Dallas December 2021

Contact
Liliana Malai
Senior PPC Specialist
Liliana.Malai@yardi.com

**Dallas** is the **1st** largest multifamily market with **817,932** completed units and **183,167** units in development, **45,249** of which have already broken ground.