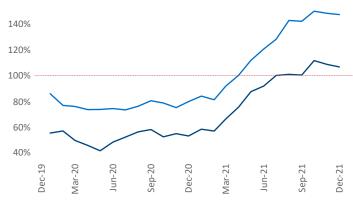

New lease asking **rents** are at \$1,424, up 15.1% ▲ from the previous year placing Dallas at 31st overall in year-over-year rent growth.

Multifamily housing **demand** has been rising with **42,573** ▲ net units absorbed over the past 12 months. This is up **21,067** ▲ units from the previous year's gain of **21,506** ▲ absorbed units.