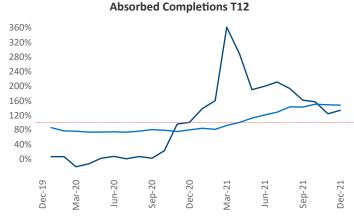

New lease asking **rents** are at \$1,122, up 8% ▲ from the previous year placing Corpus Christi at 97th overall in year-over-year rent growth.

Multifamily housing **demand** has been rising with **1,113** ▲ net units absorbed over the past 12 months. This is up **443** ▲ units from the previous year's gain of **670** ▲ absorbed units.