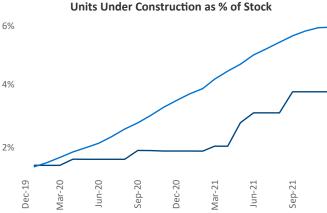

## Corpus Christi December 2021

Contact
Liliana Malai
Senior PPC Specialist
Liliana.Malai@yardi.com

**Corpus Christi** is the **90th** largest multifamily market with **35,787** completed units and **5,777** units in development, **1,348** of which have already broken ground.