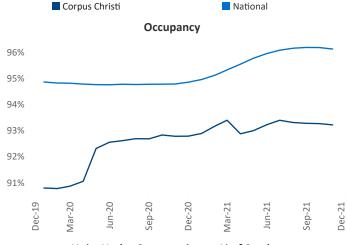

New lease asking **rents** are at \$1,122, up 8% ▲ from the previous year placing Corpus Christi at 97th overall in year-over-year rent growth.

Multifamily housing **demand** has been rising with **1,113** ▲ net units absorbed over the past 12 months. This is up **443** ▲ units from the previous year's gain of **670** ▲ absorbed units.