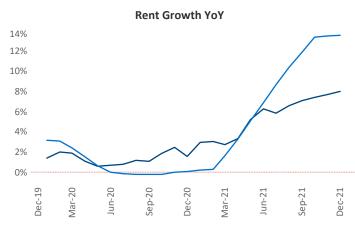

New lease asking **rents** are at \$1,122, up 8% ▲ from the previous year placing Corpus Christi at 97th overall in year-over-year rent growth.

Multifamily housing **demand** has been rising with **1,113** ▲ net units absorbed over the past 12 months. This is up **443** ▲ units from the previous year's gain of **670** ▲ absorbed units.